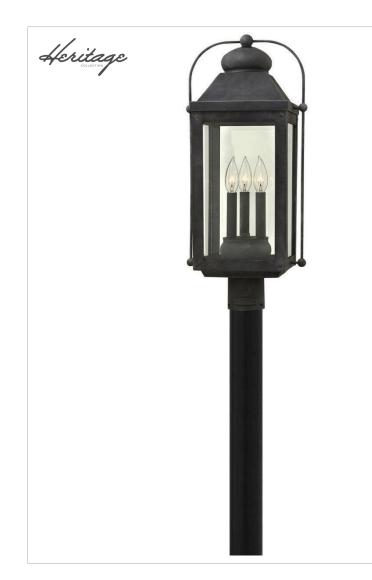

## 1851DZ

LARGE POST TOP OR PIER MOUNT LANTERN

Anchorage is an early American lantern design crafted of solid aluminum to reflect a bold yet refined silhouette. The Aged Zinc finish and clear glass complement the long clean lines, elegant arched carriage handle and sturdy knobs, resulting in a vintage style with classic charisma.

| DETAILS   |           |
|-----------|-----------|
| FINISH:   | Aged Zinc |
| MATERIAL: | Aluminum  |
| GLASS:    | Clear     |

## PRODUCT DETAILS:

- Suitable for use in wet (outdoor direct rain or sprinkler) locations as defined by NEC and CEC. Meets United States UL Underwriters Laboratories & CSA Canadian Standards Association Product Safety Standards
- 2 year finish warranty
- The Heritage Collection encompasses premium outdoor fixtures that pay tribute to the nostalgia of America's past while reinforcing Hinkley's philosophy of timeless, quality design.
- Classic lines and heritage details complement traditional architecture
- Rich gray tone