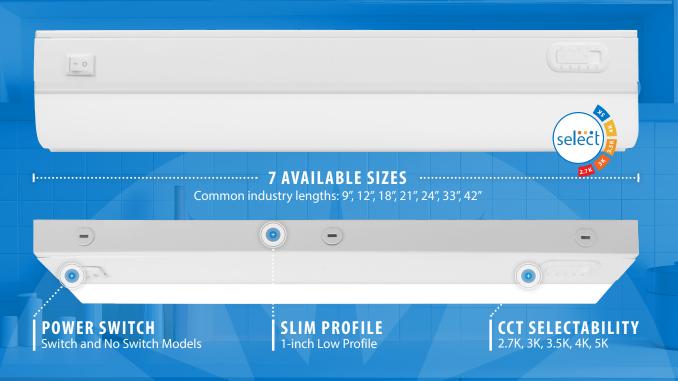

## **CCT SELECTABLE LED UNDER CABINET**

NICOR LED Under Cabinet lighting is an attractive upgrade that can quickly increase the value and functionality of your work space. The UCB1 offers a CCT Selectable design which allows for easy adjustment to 2700K, 3000K, 3500K, 4000K or 5000K. The UCB1 presents a clean, professional look allowing you to use an existing wall switch or dimmer to easily control your lights. Offering uniform illumination, warm color and low operating temperatures, this under cabinet light can be used in residential, retail, and commercial applications. Whether in a kitchen, under a shelf or in a defined work space, these 1-inch low profile fixtures are perfect for task or accent lighting and illuminating products, apparel, or collectibles.

| Series | Version                                 | Length                | сст                                        | Power Switch         | Finish            |
|--------|-----------------------------------------|-----------------------|--------------------------------------------|----------------------|-------------------|
| UCB    | 1                                       | <b>09</b> (9 inches)  | <b>S</b> (Select 2700/3000/3500/4000/5000) | _ (Switch)           | <b>WH</b> (White) |
|        | -                                       | <b>12</b> (12 inches) |                                            | <b>N</b> (No switch) |                   |
|        | *************************************** | <b>18</b> (18 inches) |                                            |                      |                   |
|        | *************************************** | <b>21</b> (21 inches) |                                            |                      |                   |
|        | *************************************** | <b>24</b> (24 inches) |                                            |                      |                   |
|        | *************************************** | <b>33</b> (33 inches) |                                            |                      |                   |
|        |                                         | <b>42</b> (42 inches) |                                            |                      |                   |