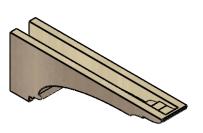

## ITEM NUMBER: CORU04X24X08HUGRCPR

4"W X 24"D X 8"H SERIES 3 THIN HUGHES ROUGH CEDAR TIMBERTHANE FAUX WOOD CORBEL, PRIMED

## SIDE PROFILE

**FRONT PROFILE** 

**ISOMETRIC** 

**EKENA MILLWORK** 2300 WEST MAIN ST. CLARKSVILLE, TX 75426 TOLL FREE: 866-607-0453 WWW.EKENAMILLWORK.COM

GENERATED DATE: 01/27/2023

- 1. INSTALLATION TO BE COMPLETED IN ACCORDANCE WITH MANUFACTURER'S SPECIFICATIONS.
- 2. DRAWING MAY NOT BE TO SCALE
- 3. THIS DRAWING IS INTENDED FOR DESIGN AND PLANNING PURPOSES ONLY.
  4. ALL INFORMATION CONTAINED HEREIN WAS CURRENT AT THE TIME OF DEVELOPMENT BUT MUST BE REVIEWED AND APPROVED BY THE PRODUCT MANUFACTURER TO BE CONSIDERED ACCURATE.
- 5. TIMBERTHANE ARCHITECTURAL PRODUCTS ARE MADE FROM HIGH DENSITY URETHANE AND COME FACTORY PRIMED