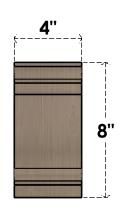

## ITEM NUMBER: CORU04X24X08HUGRCPR

4"W X 24"D X 8"H SERIES 3 THIN HUGHES ROUGH CEDAR TIMBERTHANE FAUX WOOD CORBEL, PRIMED

## SIDE PROFILE

**FRONT PROFILE** 

**ISOMETRIC** 

**EKENA MILLWORK** 2300 WEST MAIN ST. CLARKSVILLE, TX 75426 TOLL FREE: 866-607-0453 WWW.EKENAMILLWORK.COM

GENERATED DATE: 01/27/2023

- 1. INSTALLATION TO BE COMPLETED IN ACCORDANCE WITH MANUFACTURER'S SPECIFICATIONS.
- 2. DRAWING MAY NOT BE TO SCALE
- 3. THIS DRAWING IS INTENDED FOR DESIGN AND PLANNING PURPOSES ONLY.
  4. ALL INFORMATION CONTAINED HEREIN WAS CURRENT AT THE TIME OF DEVELOPMENT BUT MUST BE REVIEWED AND APPROVED BY THE PRODUCT MANUFACTURER TO BE CONSIDERED ACCURATE.
- 5. TIMBERTHANE ARCHITECTURAL PRODUCTS ARE MADE FROM HIGH DENSITY URETHANE AND COME FACTORY PRIMED