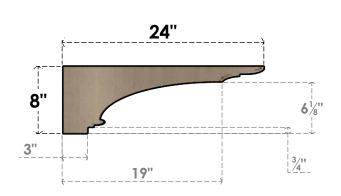

## ITEM NUMBER: CORU04X24X08HUGRCPR

4"W X 24"D X 8"H SERIES 3 THIN HUGHES ROUGH CEDAR TIMBERTHANE FAUX WOOD CORBEL, PRIMED

## SIDE PROFILE

**FRONT PROFILE** 

**ISOMETRIC** 

**EKENA MILLWORK** 2300 WEST MAIN ST. CLARKSVILLE, TX 75426 TOLL FREE: 866-607-0453 WWW.EKENAMILLWORK.COM

GENERATED DATE: 01/27/2023

- 1. INSTALLATION TO BE COMPLETED IN ACCORDANCE WITH MANUFACTURER'S SPECIFICATIONS.
- 2. DRAWING MAY NOT BE TO SCALE
- 3. THIS DRAWING IS INTENDED FOR DESIGN AND PLANNING PURPOSES ONLY.
  4. ALL INFORMATION CONTAINED HEREIN WAS CURRENT AT THE TIME OF DEVELOPMENT BUT MUST BE REVIEWED AND APPROVED BY THE PRODUCT MANUFACTURER TO BE CONSIDERED ACCURATE.
- 5. TIMBERTHANE ARCHITECTURAL PRODUCTS ARE MADE FROM HIGH DENSITY URETHANE AND COME FACTORY PRIMED