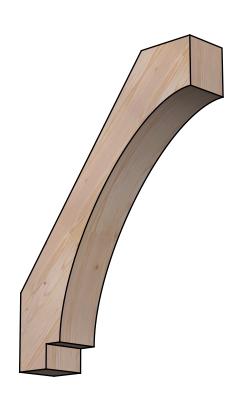

## BRC06X26X34IMP00SDF

5 1/2"W X 26"D X 34"H IMPERIAL SMOOTH BRACE, DOUGLAS FIR

SIDE