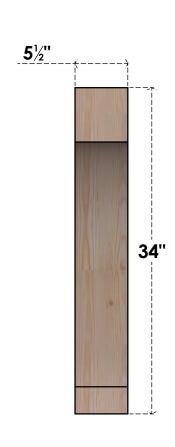

## BRC06X26X34IMP00SDF

5 1/2"W X 26"D X 34"H IMPERIAL SMOOTH BRACE, DOUGLAS FIR

SIDE

## **FRONT**

**EKENA MILLWORK** 2300 WEST MAIN ST. CLARKSVILLE, TX 75426 TOLL FREE: 866-607-0453 WWW.EKENAMILLWORK.COM