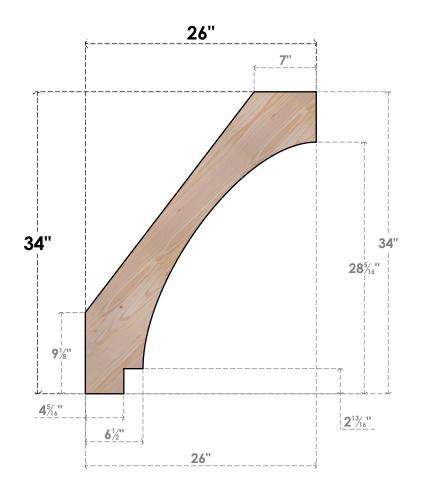

## BRC06X26X34IMP00SDF

5 1/2"W X 26"D X 34"H IMPERIAL SMOOTH BRACE, DOUGLAS FIR

SIDE