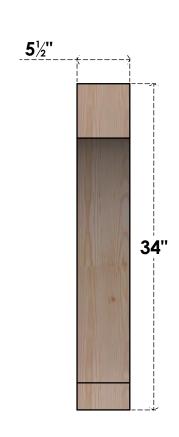

## BRC06X34X34IMP00SDF

5 1/2"W X 34"D X 34"H IMPERIAL SMOOTH BRACE, DOUGLAS FIR

SIDE

## **FRONT**

**EKENA MILLWORK** 2300 WEST MAIN ST. CLARKSVILLE, TX 75426 TOLL FREE: 866-607-0453 WWW.EKENAMILLWORK.COM