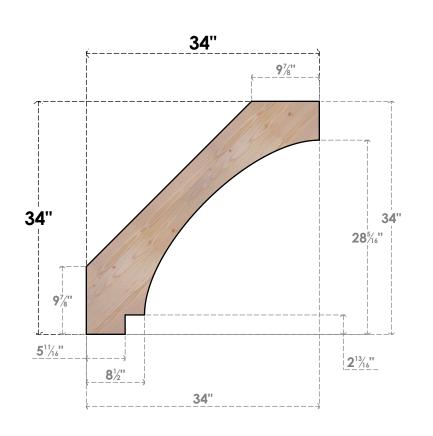

## BRC06X34X34IMP00SDF

5 1/2"W X 34"D X 34"H IMPERIAL SMOOTH BRACE, DOUGLAS FIR

SIDE