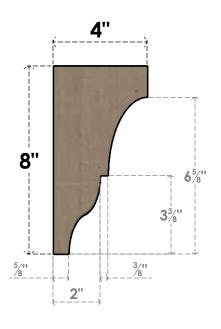

### **SIDE PROFILE**

#### ITEM NUMBER: CORU04X04X08ASHRCPR

4"W X 4"D X 8"H SERIES 2 WIDE ASHEBORO ROUGH CEDAR TIMBERTHANE FAUX WOOD CORBEL, PRIMED