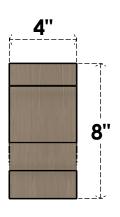

## **FRONT PROFILE**

#### ITEM NUMBER: CORU04X04X08ASHRCPR

4"W X 4"D X 8"H SERIES 2 WIDE ASHEBORO ROUGH CEDAR TIMBERTHANE FAUX WOOD CORBEL, PRIMED