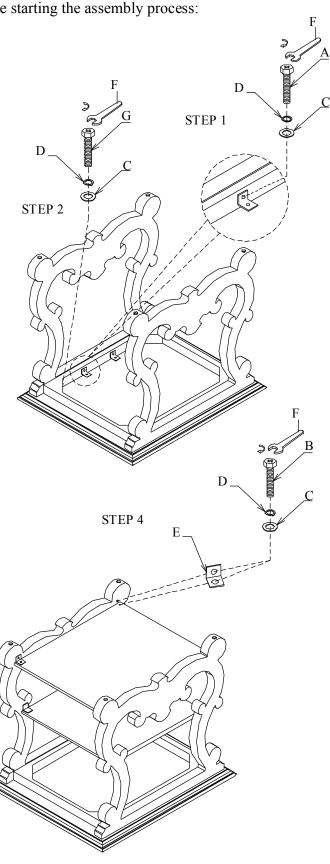

## **ASSEMBLY INSTRUCTION**

Item: 5374-80113 End Table

Thank you for purchasing this quality product. Be sure to unpack carefully looking for small parts which may have come loose during shipment.

Read all instruction and study the drawing carefully before starting the assembly process:

| HARDWARE PA | CK |
|-------------|----|
|-------------|----|

| NO | DRAWING                                                                                                                                                                                                                                                                                                                                                                                                                                                                                                                                                                                                                                                                                                                                                                                                                                                                                                                                                                                                                                                                                                                                                                                                                                                                                                                                                                                                                                                                                                                                                                                                                                                                                                                                                                                                                                                                                                                                                                                                                                                                                                                        | DESCRIPTION | SIZE                               | Q'TY  |
|----|--------------------------------------------------------------------------------------------------------------------------------------------------------------------------------------------------------------------------------------------------------------------------------------------------------------------------------------------------------------------------------------------------------------------------------------------------------------------------------------------------------------------------------------------------------------------------------------------------------------------------------------------------------------------------------------------------------------------------------------------------------------------------------------------------------------------------------------------------------------------------------------------------------------------------------------------------------------------------------------------------------------------------------------------------------------------------------------------------------------------------------------------------------------------------------------------------------------------------------------------------------------------------------------------------------------------------------------------------------------------------------------------------------------------------------------------------------------------------------------------------------------------------------------------------------------------------------------------------------------------------------------------------------------------------------------------------------------------------------------------------------------------------------------------------------------------------------------------------------------------------------------------------------------------------------------------------------------------------------------------------------------------------------------------------------------------------------------------------------------------------------|-------------|------------------------------------|-------|
| A  | C. C                                                                                                                                                                                                                                                                                                                                                                                                                                                                                                                                                                                                                                                                                                                                                                                                                                                                                                                                                                                                                                                                                                                                                                                                                                                                                                                                                                                                                                                                                                                                                                                                                                                                                                                                                                                                                                                                                                                                                                                                                                                                                       | BOLT        | $\Phi 1/4" \times 1-3/4"$          | 4pcs  |
| В  | C. C                                                                                                                                                                                                                                                                                                                                                                                                                                                                                                                                                                                                                                                                                                                                                                                                                                                                                                                                                                                                                                                                                                                                                                                                                                                                                                                                                                                                                                                                                                                                                                                                                                                                                                                                                                                                                                                                                                                                                                                                                                                                                       | BOLT        | Φ1/4"×5/8"                         | 16pcs |
| С  | 0                                                                                                                                                                                                                                                                                                                                                                                                                                                                                                                                                                                                                                                                                                                                                                                                                                                                                                                                                                                                                                                                                                                                                                                                                                                                                                                                                                                                                                                                                                                                                                                                                                                                                                                                                                                                                                                                                                                                                                                                                                                                                                                              | FLAT WASHER | $\Phi$ 1/4" $\times$ 16 $\times$ 2 | 24pcs |
| D  | ٧                                                                                                                                                                                                                                                                                                                                                                                                                                                                                                                                                                                                                                                                                                                                                                                                                                                                                                                                                                                                                                                                                                                                                                                                                                                                                                                                                                                                                                                                                                                                                                                                                                                                                                                                                                                                                                                                                                                                                                                                                                                                                                                              | LOCK WASHER | $\Phi$ 1/4" $\times$ 12 $\times$ 3 | 24pcs |
| Е  |                                                                                                                                                                                                                                                                                                                                                                                                                                                                                                                                                                                                                                                                                                                                                                                                                                                                                                                                                                                                                                                                                                                                                                                                                                                                                                                                                                                                                                                                                                                                                                                                                                                                                                                                                                                                                                                                                                                                                                                                                                                                                                                                | L BRACKET   | $31\times24\times20\times2$        | 8pcs  |
| F  | \$                                                                                                                                                                                                                                                                                                                                                                                                                                                                                                                                                                                                                                                                                                                                                                                                                                                                                                                                                                                                                                                                                                                                                                                                                                                                                                                                                                                                                                                                                                                                                                                                                                                                                                                                                                                                                                                                                                                                                                                                                                                                                                                             | WRENCH      | 10mm                               | 1pc   |
| G  | Starrage Contraction of the Cont | BOLT        | $\Phi 1/4" \times 3-1/2"$          | 4pcs  |