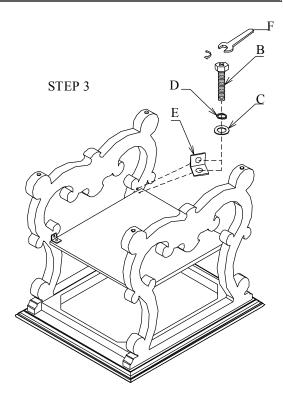

## **ASSEMBLY INSTRUCTION**

Item: 5374-80113 End Table

Thank you for purchasing this quality product. Be sure to unpack carefully looking for small parts which may have come loose during shipment.

Read all instruction and study the drawing carefully before starting the assembly process:

| HARDWARE PA | CK |
|-------------|----|
|-------------|----|

| NO | DRAWING                                                                                                                                                                                                                                                                                                                                                                                                                                                                                                                                                                                                                                                                                                                                                                                                                                                                                                                                                                                                                                                                                                                                                                                                                                                                                                                                                                                                                                                                                                                                                                                                                                                                                                                                                                                                                                                                                                                                                                                                                                                                                                                        | DESCRIPTION | SIZE                               | Q'TY  |
|----|--------------------------------------------------------------------------------------------------------------------------------------------------------------------------------------------------------------------------------------------------------------------------------------------------------------------------------------------------------------------------------------------------------------------------------------------------------------------------------------------------------------------------------------------------------------------------------------------------------------------------------------------------------------------------------------------------------------------------------------------------------------------------------------------------------------------------------------------------------------------------------------------------------------------------------------------------------------------------------------------------------------------------------------------------------------------------------------------------------------------------------------------------------------------------------------------------------------------------------------------------------------------------------------------------------------------------------------------------------------------------------------------------------------------------------------------------------------------------------------------------------------------------------------------------------------------------------------------------------------------------------------------------------------------------------------------------------------------------------------------------------------------------------------------------------------------------------------------------------------------------------------------------------------------------------------------------------------------------------------------------------------------------------------------------------------------------------------------------------------------------------|-------------|------------------------------------|-------|
| A  | C. C                                                                                                                                                                                                                                                                                                                                                                                                                                                                                                                                                                                                                                                                                                                                                                                                                                                                                                                                                                                                                                                                                                                                                                                                                                                                                                                                                                                                                                                                                                                                                                                                                                                                                                                                                                                                                                                                                                                                                                                                                                                                                       | BOLT        | $\Phi 1/4" \times 1-3/4"$          | 4pcs  |
| В  | C. C                                                                                                                                                                                                                                                                                                                                                                                                                                                                                                                                                                                                                                                                                                                                                                                                                                                                                                                                                                                                                                                                                                                                                                                                                                                                                                                                                                                                                                                                                                                                                                                                                                                                                                                                                                                                                                                                                                                                                                                                                                                                                       | BOLT        | Φ1/4"×5/8"                         | 16pcs |
| С  | 0                                                                                                                                                                                                                                                                                                                                                                                                                                                                                                                                                                                                                                                                                                                                                                                                                                                                                                                                                                                                                                                                                                                                                                                                                                                                                                                                                                                                                                                                                                                                                                                                                                                                                                                                                                                                                                                                                                                                                                                                                                                                                                                              | FLAT WASHER | $\Phi$ 1/4" $\times$ 16 $\times$ 2 | 24pcs |
| D  | ٧                                                                                                                                                                                                                                                                                                                                                                                                                                                                                                                                                                                                                                                                                                                                                                                                                                                                                                                                                                                                                                                                                                                                                                                                                                                                                                                                                                                                                                                                                                                                                                                                                                                                                                                                                                                                                                                                                                                                                                                                                                                                                                                              | LOCK WASHER | $\Phi$ 1/4" $\times$ 12 $\times$ 3 | 24pcs |
| Е  |                                                                                                                                                                                                                                                                                                                                                                                                                                                                                                                                                                                                                                                                                                                                                                                                                                                                                                                                                                                                                                                                                                                                                                                                                                                                                                                                                                                                                                                                                                                                                                                                                                                                                                                                                                                                                                                                                                                                                                                                                                                                                                                                | L BRACKET   | $31\times24\times20\times2$        | 8pcs  |
| F  | \$                                                                                                                                                                                                                                                                                                                                                                                                                                                                                                                                                                                                                                                                                                                                                                                                                                                                                                                                                                                                                                                                                                                                                                                                                                                                                                                                                                                                                                                                                                                                                                                                                                                                                                                                                                                                                                                                                                                                                                                                                                                                                                                             | WRENCH      | 10mm                               | 1pc   |
| G  | Starrage Contraction of the Cont | BOLT        | $\Phi 1/4" \times 3-1/2"$          | 4pcs  |