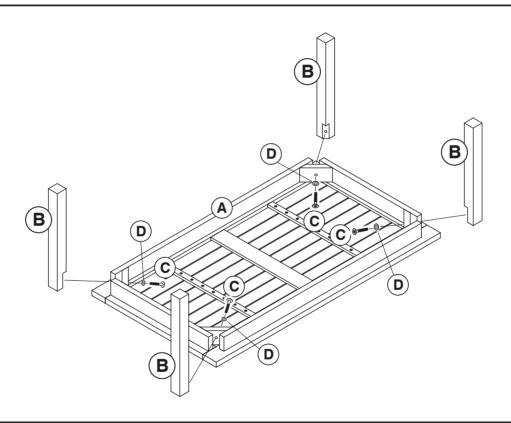

## Part List and Hardware List

| PIECE | DESCRIPTION     | PICTURE                                 | QUANTITY |
|-------|-----------------|-----------------------------------------|----------|
| А     | Top Frame table |                                         | 1X       |
| В     | Leg             | *************************************** | 4X       |
| С     | Allen bolt L    | @<br>M8X60                              | 4X       |
| D     | Washer          | M8.5/20X2                               | 4X       |
| E     | Allen key       | LG4                                     | 1X       |

Estimated Assembly Time: 10 minutes.

Tools Required for Assembly (included): Allen Key

1

Step 1
Attach legs (B) to top frame table (A). Using allen bolts (C) and insert washer (D) tighten with allen key (E).