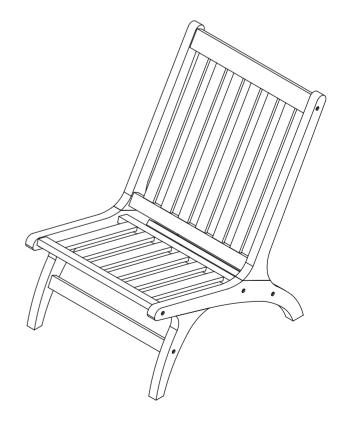

ey harden or stain with a slightly dampened sponge.



## NOTICE

- \* Please make sure that you have all parts indicated before you begin assembly of this item
- \* This item should be assembled on a soft surface to prevent scratching the finish during assembly
- \* This item may require periodic tightening

## Part List and Hardware List

| PIECE | DESCRIPTION    | PICTURE  | QUANTITY |
|-------|----------------|----------|----------|
| А     | Leg Frame      |          | 2X       |
| В     | Back Frame     |          | 1X       |
| С     | Seat frame     |          | 1X       |
| D     | Connection leg |          | 2X       |
| Е     | Screw          | <u>⊚</u> | 12X      |
| F     | Alen key       | 5 mm     | 2X       |

Model# PAT7044

Product Dimensions:24.4" W x 32.3" D x 34.7" H



## **PREPARATION**

tighten by (F)

Before beginning assembly of product, make sure all parts are present. Compare parts with package contents list and hardware contents list. If any part is missing or damaged, do not attempt to assemble the product.

Estimated Assembly Time: 30 minutes.

Tools Required for Assembly (included): Allen Key



#### **CARE AND MAINTENANCE**

Store outdoor furniture indoors or cover well when not in use.

Remove wooden furniture from standing water. Dust regularly with small brush or vacuum Spills should be taken care of immediately before they harden or stain with a slightly dampened sponge.



## NOTICE

- \* Please make sure that you have all parts indicated before you begin assembly of this item
- \* This item should be assembled on a soft surface to prev