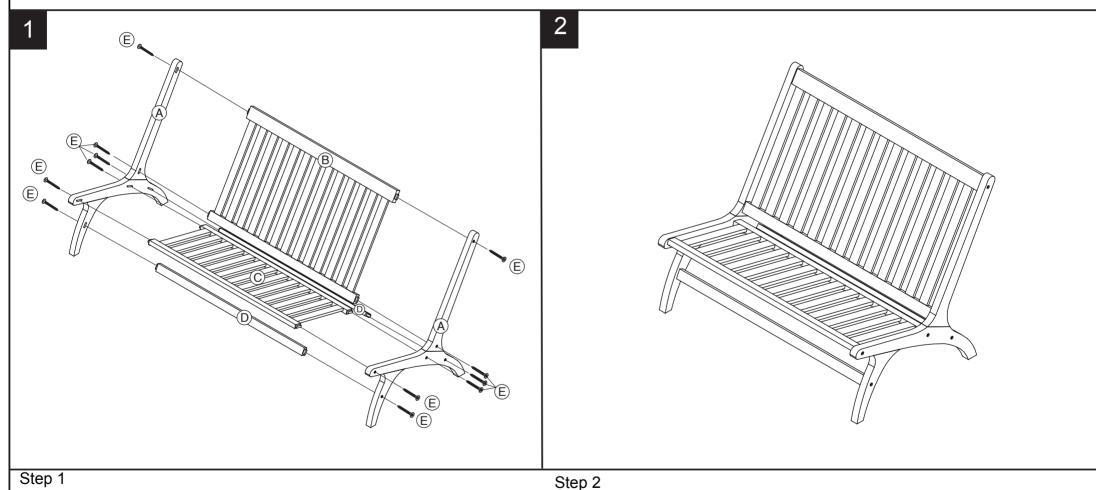

## Part List and Hardware List

| PIECE | DESCRIPTION    | PICTURE | QUANTITY |
|-------|----------------|---------|----------|
| А     | Leg Frame      |         | 2X       |
| В     | Back Frame     |         | 1X       |
| С     | Seat frame     |         | 1X       |
| D     | Connection leg |         | 2X       |
| Е     | Screw          | 0       | 12X      |
| F     | Alen key       | 5 mm    | 2X       |

Estimated Assembly Time: 30 minutes.

Tools Required for Assembly (included): Allen Key

Attached (A) to (B),(C) (D) and using (E) tighten by (F)

Complet