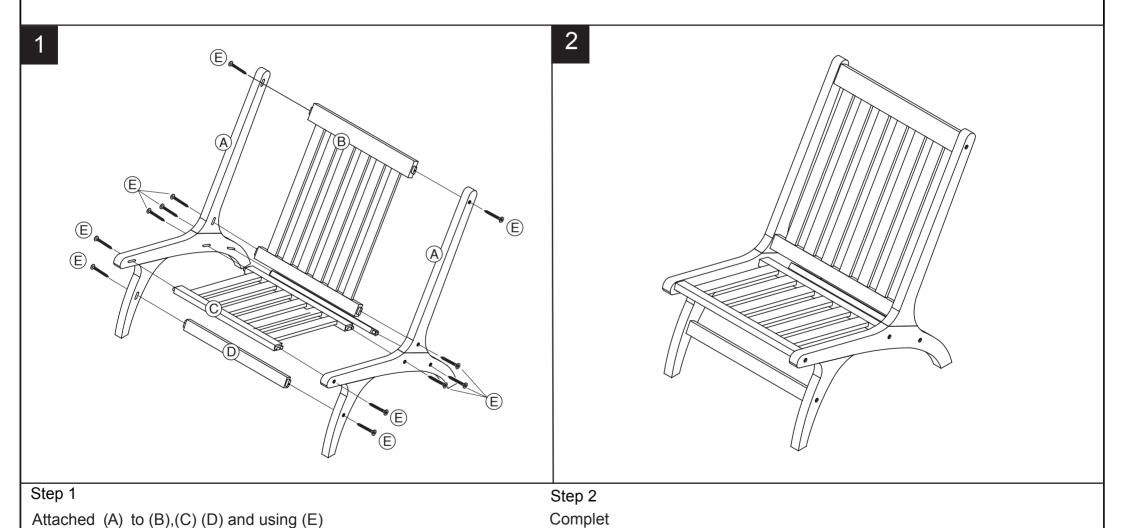

## Part List and Hardware List

| PIECE | DESCRIPTION    | PICTURE  | QUANTITY |
|-------|----------------|----------|----------|
| А     | Leg Frame      |          | 2X       |
| В     | Back Frame     |          | 1X       |
| С     | Seat frame     |          | 1X       |
| D     | Connection leg |          | 2X       |
| Е     | Screw          | <u>⊚</u> | 12X      |
| F     | Alen key       | 5 mm     | 2X       |

## **PREPARATION**

tighten by (F)

Before beginning assembly of product, make sure all parts are present. Compare parts with package contents list and hardware contents list. If any part is missing or damaged, do not attempt to assemble the product.

Estimated Assembly Time: 30 minutes.

Tools Required for Assembly (included): Allen Key