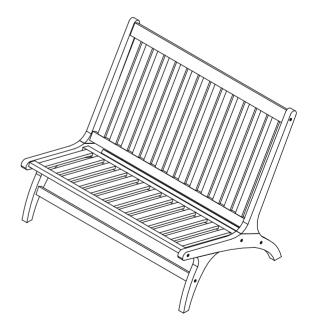

efore they harden or stain with a slightly dampened sponge.



## NOTICE

- \* Please make sure that you have all parts indicated before you begin assembly of this item
- \* This item should be assembled on a soft surface to prevent scratching the finish during assembly
- \* This item may require periodic tightening

## Part List and Hardware List

| PIECE | DESCRIPTION    | PICTURE | QUANTITY |
|-------|----------------|---------|----------|
| А     | Leg Frame      |         | 2X       |
| В     | Back Frame     |         | 1X       |
| С     | Seat frame     |         | 1X       |
| D     | Connection leg |         | 2X       |
| Е     | Screw          | 0       | 12X      |
| F     | Alen key       | 5 mm    | 2X       |

Model# PAT7044

Product Dimensions:46.3" W x 32.3" D x 34.7" H



## **PREPARATION**

Before beginning assembly of product, make sure all parts are present. Compare parts with package contents list and hardware contents list. If any part is missing or damaged, do not attempt to assemble the product.

Estimated Assembly Time: 30 minutes.

Tools Required for Assembly (included): Allen Key



Attached (A) to (B),(C) (D) and using (E) tighten by (F)

Complet

## **CARE AND MAINTENANCE**

Store outdoor furniture indoors or cover well when not in use.

Remove wooden furniture from standing water. Dust regularly with small brush or vacuum Spills should be taken care of immediately before they harden or stain with a slightly dampened sponge.



## NOTICE

- \* Please make sure that you have all parts indicated before you begin assembly of this item
- \* This i