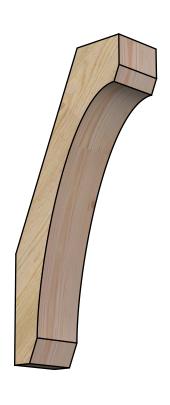

## BRC04X10X22LEC00RDF

4"W X 10"D X 22"H LEGACY ROUGH SAWN BRACE, DOUGLAS FIR







## **FRONT**



**EKENA MILLWORK** 2300 WEST MAIN ST. CLARKSVILLE, TX 75426 TOLL FREE: 866-607-0453 WWW.EKENAMILLWORK.COM

## **NOTES**

- 1. INSTALLATION TO BE COMPLETED IN ACCORDANCE WITH MANUFACTURER'S SPECIFICATIONS. 2. DRAWING MAY NOT BE TO SCALE
- 3. THIS DRAWING IS INTENDED FOR DESIGN AND PLANNING PURPOSES ONLY.
- 4. ALL INFORMATION CONTAINED HEREIN WAS CURRENT AT THE TIME OF DEVELOPMENT BUT MUST BE REVIEWED AND APPROVED BY THE PRODUCT MANUFACTURER TO BE CONSIDERED ACCURATE.
- 5. PRODUCTS ARE NOT KILN DRIED. THIS ITEM IS UNIQUE AND WILL CONTAIN THE NATURAL VARIATIONS THAT THE WOOD SPECIES OFFERS. THIS MAY RESULT IN VARIATIONS UP TO 1/4"

Revision Date: 06/18/2021