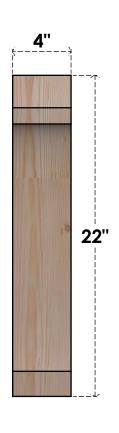

## BRC04X10X22LEC00RDF

4"W X 10"D X 22"H LEGACY ROUGH SAWN BRACE, DOUGLAS FIR

## **FRONT**

**EKENA MILLWORK** 2300 WEST MAIN ST. CLARKSVILLE, TX 75426 TOLL FREE: 866-607-0453 WWW.EKENAMILLWORK.COM