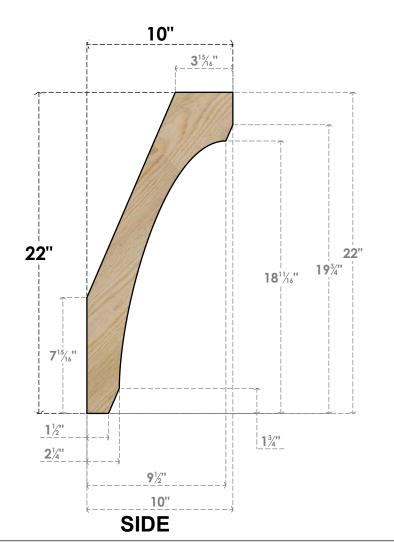

## BRC04X10X22LEC00RDF

4"W X 10"D X 22"H LEGACY ROUGH SAWN BRACE, DOUGLAS FIR







## **FRONT**



**EKENA MILLWORK** 2300 WEST MAIN ST. CLARKSVILLE, TX 75426 TOLL FREE: 866-607-0453 WWW.EKENAMILLWORK.COM

## **NOTES**

- 1. INSTALLATION TO BE COMPLETED IN ACCORDANCE WITH MANUFACTURER'S SPECIFICATIONS. 2. DRAWING MAY NOT BE TO SCALE
- 3. THIS DRAWING IS INTENDED FOR DESIGN AND PLANNING PURPOSES ONLY.
- 4. ALL INFORMATION CONTAINED HEREIN WAS CURRENT AT THE TIME OF DEVELOPMENT BUT MUST BE REVIEWED AND APPROVED BY THE PRODUCT MANUFACTURER TO BE CONSIDERED ACCURATE.
- 5. PRODUCTS ARE NOT KILN DRIED. THIS ITEM IS UNIQUE AND WILL CONTAIN THE NATURAL VARIATIONS THAT THE WOOD SPECIES OFFERS. THIS MAY RESULT IN VARIATIONS UP TO 1/4"

Revision Date: 06/18/2021