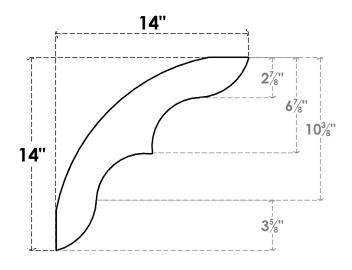

## ITEM NUMBER: BRCURO050X14000X14000OZKRCPR

5"W X 14"D X 14"H OZARK ROUGH CEDAR WOODGRAIN OPEN TIMBERTHANE BRACE, PRIMED TAN

**SIDE PROFILE** 

**FRONT PROFILE** 

**ISOMETRIC** 

GENERATED DATE: 04/05/2023

**EKENA MILLWORK** 2300 WEST MAIN ST. CLARKSVILLE, TX 75426 TOLL FREE: 866-607-0453 WWW.EKENAMILLWORK.COM