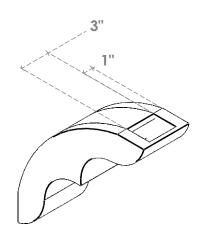

## ITEM NUMBER: BRCURO050X14000X14000OZKRCPR

5"W X 14"D X 14"H OZARK ROUGH CEDAR WOODGRAIN OPEN TIMBERTHANE BRACE, PRIMED TAN

**SIDE PROFILE** 

**FRONT PROFILE** 

**ISOMETRIC** 

GENERATED DATE: 04/05/2023

**EKENA MILLWORK** 2300 WEST MAIN ST. CLARKSVILLE, TX 75426 TOLL FREE: 866-607-0453 WWW.EKENAMILLWORK.COM