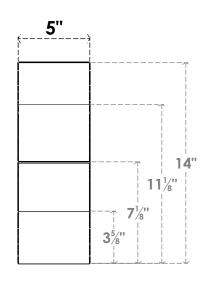

## ITEM NUMBER: BRCURO050X14000X14000OZKRCPR

5"W X 14"D X 14"H OZARK ROUGH CEDAR WOODGRAIN OPEN TIMBERTHANE BRACE, PRIMED TAN

**SIDE PROFILE** 

**FRONT PROFILE** 

**ISOMETRIC** 

GENERATED DATE: 04/05/2023

**EKENA MILLWORK** 2300 WEST MAIN ST. CLARKSVILLE, TX 75426 TOLL FREE: 866-607-0453 WWW.EKENAMILLWORK.COM