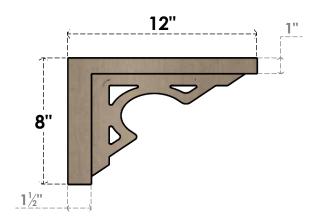

## **SIDE PROFILE**

## ITEM NUMBER: CORU04X12X08SHERCPR

4"W X 12"D X 8"H SERIES 3 CLASSIC SHERIDAN ROUGH CEDAR TIMBERTHANE FAUX WOOD CORBEL, PRIMED