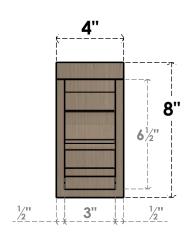

## **FRONT PROFILE**

## ITEM NUMBER: CORU04X12X08SHERCPR

4"W X 12"D X 8"H SERIES 3 CLASSIC SHERIDAN ROUGH CEDAR TIMBERTHANE FAUX WOOD CORBEL, PRIMED