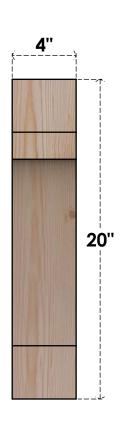

## BRC04X08X20MRC00RDF

4"W X 8"D X 20"H MERCED ROUGH SAWN BRACE, DOUGLAS FIR

## **FRONT**

**EKENA MILLWORK** 2300 WEST MAIN ST. CLARKSVILLE, TX 75426 TOLL FREE: 866-607-0453 WWW.EKENAMILLWORK.COM