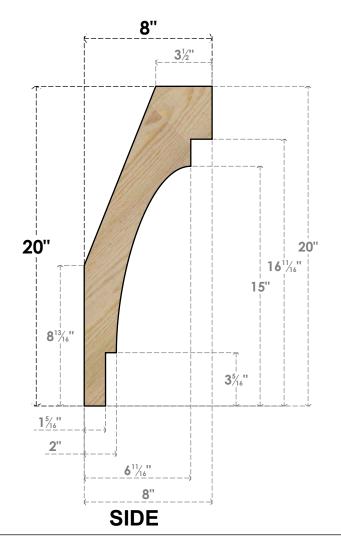

## BRC04X08X20MRC00RDF

4"W X 8"D X 20"H MERCED ROUGH SAWN BRACE, DOUGLAS FIR

## **NOTES**

- 1. INSTALLATION TO BE COMPLETED IN ACCORDANCE WITH MANUFACTURER'S SPECIFICATIONS.
  2. DRAWING MAY NOT BE TO SCALE
- 3. THIS DRAWING IS INTENDED FOR DESIGN AND PLANNING PURPOSES ONLY.
- 4. ALL INFORMATION CONTAINED HEREIN WAS CURRENT AT THE TIME OF DEVELOPMENT BUT MUST BE REVIEWED AND APPROVED BY THE PRODUCT MANUFACTURER TO BE CONSIDERED ACCURATE.
- 5. PRODUCTS ARE NOT KILN DRIED. THIS ITEM IS UNIQUE AND WILL CONTAIN THE NATURAL VARIATIONS THAT THE WOOD SPECIES OFFERS. THIS MAY RESULT IN VARIATIONS UP TO 1/4"