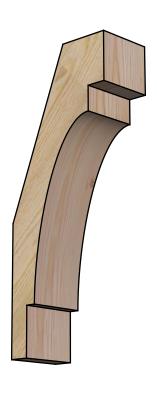

## BRC04X08X20MRC00RDF

4"W X 8"D X 20"H MERCED ROUGH SAWN BRACE, DOUGLAS FIR

## **FRONT**

**EKENA MILLWORK** 2300 WEST MAIN ST. CLARKSVILLE, TX 75426 TOLL FREE: 866-607-0453 WWW.EKENAMILLWORK.COM