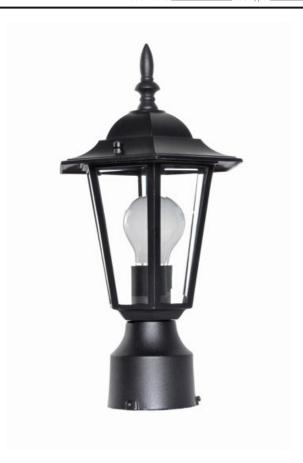

## **PRODUCT DESCRIPTION**

Maxim Lighting's commitment to both the residential lighting and the home building industries will assure you a product line focused on your basic lighting needs. With the Builder Cast collection you will find quality lighting that is well designed, well priced and readily available.

# **LAMPING**

INPUT VOLTAGE : 120V

: 1 x 60W Incandescent E26 Medium, 60W Total **BULB** 

**BULB INCLUDED** : (Not Included)

DIMMABLE : Yes

# **GLASS**

Clear CL

## MATERIAL

Die Cast Aluminum