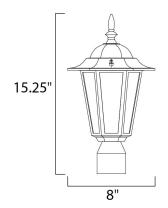

### **MEASUREMENTS**

DIMENSION : 7" W x 16" H x 8" Ext

HANGING WEIGHT : 1.74 lb