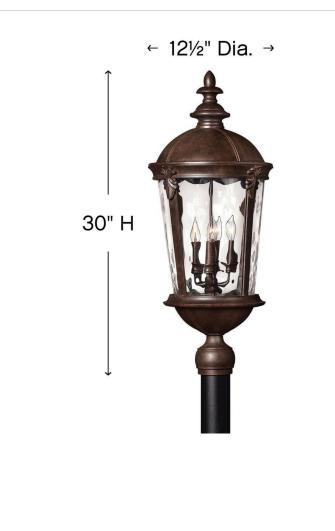

### 1891RK

LARGE POST TOP OR PIER MOUNT LANTERN

Windsor combines elegant details and decorative cast detailing into its cast aluminum construction. The River Rock finish and clear water glass add to its majestic style.

| DETAILS   |                   |
|-----------|-------------------|
| FINISH:   | River Rock        |
| MATERIAL: | Cast Aluminum     |
| GLASS:    | Clear Water Glass |

| DIMENSIONS |       |
|------------|-------|
| WIDTH:     | 12.5" |
| HEIGHT:    | 30"   |
| WEIGHT:    | 15lb  |