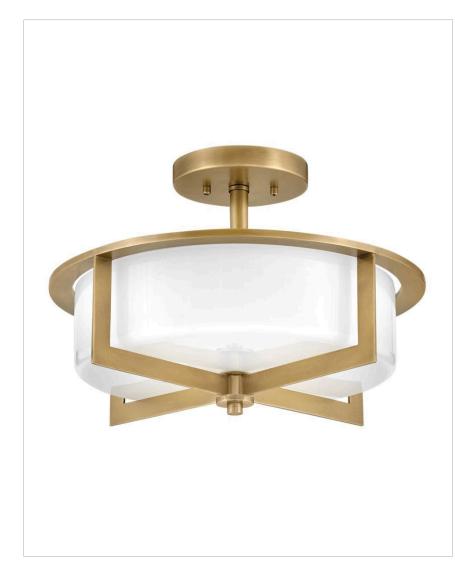

## 42033HB

MEDIUM SEMI-FLUSH MOUNT

A versatile semi-flush mount collection, Baxley features a prominent crossbar frame that complements various design styles. The cased opal glass adds a striking shine against multiple finish options.

| DETAILS   |                |
|-----------|----------------|
| FINISH:   | Heritage Brass |
| MATERIAL: | Steel          |
| GLASS:    | Cased Opal     |

| DIMENSIONS |       |
|------------|-------|
| WIDTH:     | 15.3" |
| HEIGHT:    | 10.3" |
| WEIGHT:    | 8.8lb |