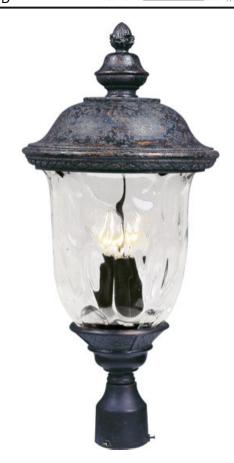

# **PRODUCT DESCRIPTION**

Maxim Lighting's Carriage House VX Collection is made with Vivex, a material twice the strength of resin, is non-corrosive, UV resistant and backed with a 5-Year Limited Warranty. Carriage House VX features our Oriental Bronze finish and Water Glass.

#### **FINISHES OPTION**

Oriental Bronze

## **GLASS**

Water Glass WG