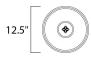

### **MEASUREMENTS**

DIMENSION : 12.5" L x 12.5" W x 26.5" H

HANGING WEIGHT : 12.5 lb