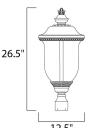

### **MEASUREMENTS**

DIMENSION : 12.5" L x 12.5" W x 26.5" H

HANGING WEIGHT : 12.5 lb