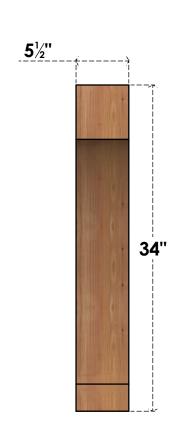

## BRC06X28X34IMP00SWR

5 1/2"W X 28"D X 34"H IMPERIAL SMOOTH BRACE, WESTERN RED CEDAR

SIDE

## **FRONT**

**EKENA MILLWORK** 2300 WEST MAIN ST. CLARKSVILLE, TX 75426 TOLL FREE: 866-607-0453 WWW.EKENAMILLWORK.COM