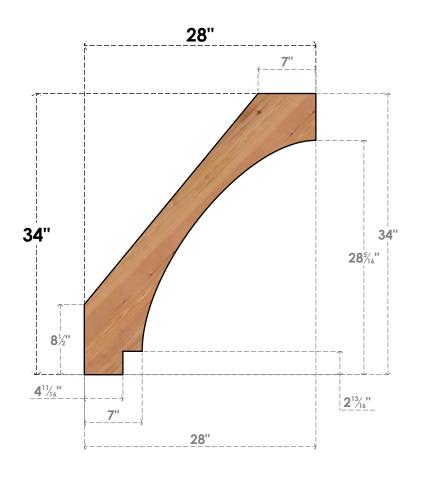

## BRC06X28X34IMP00SWR

5 1/2"W X 28"D X 34"H IMPERIAL SMOOTH BRACE, WESTERN RED CEDAR

SIDE