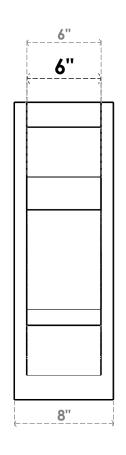

## ITEM NUMBER: OUTUROC060X080X16000X24000X060X020X060BOA24RCPR

6"W TOP X 8"W BACK X 16"D X 24"H X 6"T TOP X 2"T BACK TIMBERTHANE ROUGH CEDAR BALBOA FAUX WOOD OPEN OUTLOOKER, SLAT TOP AND BLOCK BACK, 6"W CLOSED BRACE, PRIMED TAN

**FRONT PROFILE** 

**ISOMETRIC** 

GENERATED DATE: 07/05/2023

**EKENA MILLWORK** 2300 WEST MAIN ST. CLARKSVILLE, TX 75426 TOLL FREE: 866-607-0453 WWW.EKENAMILLWORK.COM

1. INSTALLATION TO BE COMPLETED IN ACCORDANCE WITH MANUFACTURER'S SPECIFICATIONS. 2. DRAWING MAY NOT BE TO SCALE