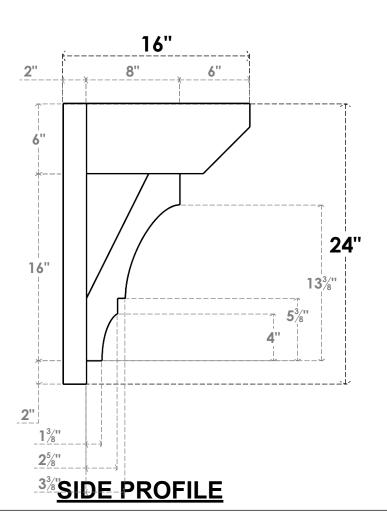

## ITEM NUMBER: OUTUROC060X080X16000X24000X060X020X060BOA24RCPR

6"W TOP X 8"W BACK X 16"D X 24"H X 6"T TOP X 2"T BACK TIMBERTHANE ROUGH CEDAR BALBOA FAUX WOOD OPEN OUTLOOKER, SLAT TOP AND BLOCK BACK, 6"W CLOSED BRACE, PRIMED TAN