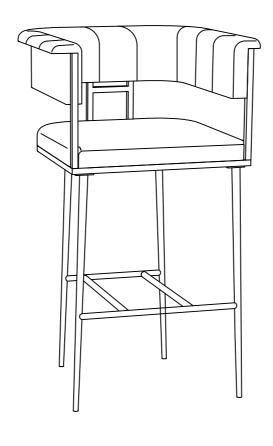

#### **ASTRID VELVET BAR STOOL** TOV- D44027/D44028

## PARTS LIST

| D         | С         | В          | Α     | LABEL       |
|-----------|-----------|------------|-------|-------------|
|           | 工         |            |       | PICTURE     |
| STRETCHER | BACK LEGS | FRONT LEGS | CHAIR | DESCRIPTION |
| 2         | -         | -          | -     | QTY.        |