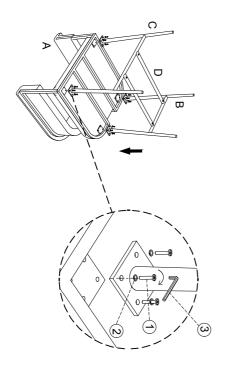

## PARTS LIST

| D         | С         | В          | Α     | LABEL       |
|-----------|-----------|------------|-------|-------------|
|           | 工         |            |       | PICTURE     |
| STRETCHER | BACK LEGS | FRONT LEGS | CHAIR | DESCRIPTION |
| 2         | -         | -          | -     | QTY.        |

## HARDWARE

| ٦    | WRENCH           | J        | 3     |
|------|------------------|----------|-------|
| 16   | SPRING<br>WASHER | 0        | 2     |
| 20   | M6 x 15          | <b>©</b> | 1     |
| QTY. | DESCRIPTION      | PICTURE  | LABEL |

# STEPS 1 ASSEMBLY STEPS:

Attached the 2 stretcher to the leg rail with the M6 x 15 bolt.

## STEPS 2

Keep the bolts loosen while setup and tight all the bolts until the 4 legs have already in place.