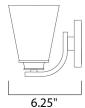

#### **MEASUREMENTS**

DIMENSION : 4.25" W x 6.5" H x 6.25" Ext **BACK PLATE** : 4.75" W x 4.5" H x 3.5" HCO

HANGING WEIGHT : 1.65 lb

LAMPING

INPUT VOLTAGE : 120V

**BULB** : 1 x 60W Incandescent E26 Medium , 60W Total