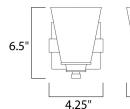

#### **MEASUREMENTS**

DIMENSION : 4.25" W x 6.5" H x 6.25" Ext **BACK PLATE** : 4.75" W x 4.5" H x 3.5" HCO

HANGING WEIGHT : 1.65 lb

LAMPING

INPUT VOLTAGE : 120V

**BULB** : 1 x 60W Incandescent E26 Medium , 60W Total