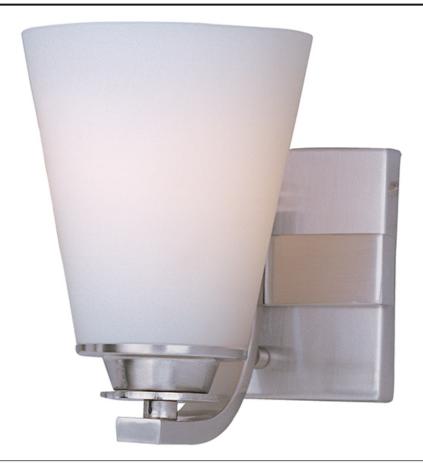

#### PRODUCT DESCRIPTION

Conical collection's Satin White cone-shaped glass is supported by a sweeping rectangular tube arm finished in Polished Chrome or Satin Nickel. This interesting marriage between contemporary geometric shape and traditional styling is a unique addition to any bathroom.