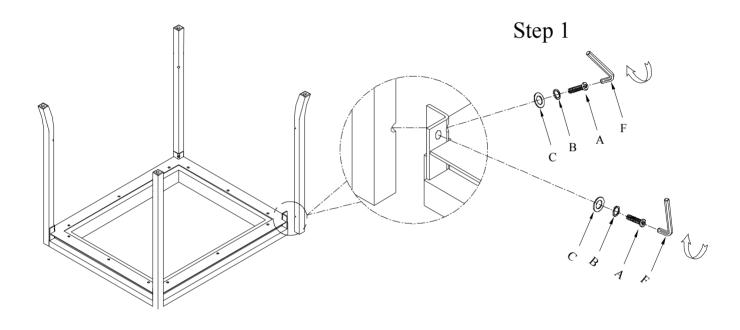

Read all instruction and study the drawing carefully before starting the assembly process:

## HARDWARE PACK

| NO | DRAWING | DESCRIPTION  | SIZE                               | Q'TY  | Color |
|----|---------|--------------|------------------------------------|-------|-------|
| Α  | ~       | BOLT         | Φ 1/4"×5/8"                        | 16pcs | Gold  |
| В  | ٥       | LOCK WASHER  | $\Phi$ 1/4" $\times$ 12 $\times$ 3 | 16pcs | Gold  |
| С  | 0       | FLAT WASHER  | $\Phi$ 1/4"×13×2                   | 16pcs | Gold  |
| Е  |         | ALLEN WRENCH | 4mm                                | 1pc   | black |