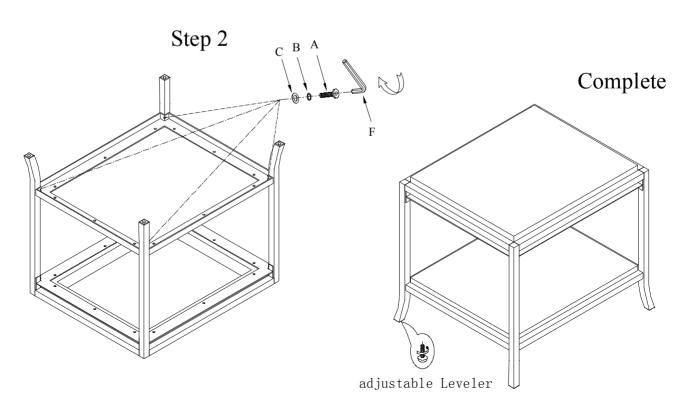

Read all instruction and study the drawing carefully before starting the assembly process:

## HARDWARE PACK

| NO | DRAWING | DESCRIPTION  | SIZE                               | Q'TY  | Color |
|----|---------|--------------|------------------------------------|-------|-------|
| Α  | ~       | BOLT         | Φ 1/4"×5/8"                        | 16pcs | Gold  |
| В  | ٥       | LOCK WASHER  | $\Phi$ 1/4" $\times$ 12 $\times$ 3 | 16pcs | Gold  |
| С  | 0       | FLAT WASHER  | $\Phi$ 1/4"×13×2                   | 16pcs | Gold  |
| Е  |         | ALLEN WRENCH | 4mm                                | 1pc   | black |