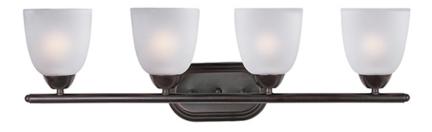

## **PRODUCT DESCRIPTION**

This transitional design works in any style home. Intersecting, rectangular tubing finished in your choice of Satin Nickel or Oil Rubbed Bronze gently curves to support simple line Frost glass shades.