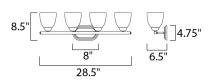

## MEASUREMENTS

BULB

DIMENSION **BACK PLATE** HANGING WEIGHT : 28.5" W x 8.5" H x 6.5" Ext : 8" W x 4.75" H x 6.5" HCO : 2.4 lb

LAMPING INPUT VOLTAGE :120V : 4 x 60W Incandescent E26 Medium , 240W Total BULB INCLUDED : (Not Included) DIMMABLE :Yes