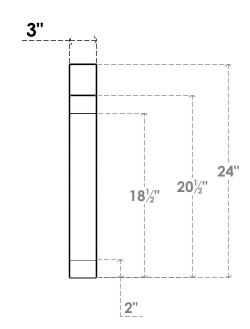

## ITEM NUMBER: BRCURO030X18000X24000LECRCPR

3"W X 18"D X 24"H LEGACY ROUGH CEDAR WOODGRAIN OPEN TIMBERTHANE BRACE, PRIMED TAN

SIDE PROFILE

**FRONT PROFILE** 

**ISOMETRIC** 

**EKENA MILLWORK** 2300 WEST MAIN ST. CLARKSVILLE, TX 75426 TOLL FREE: 866-607-0453 WWW.EKENAMILLWORK.COM