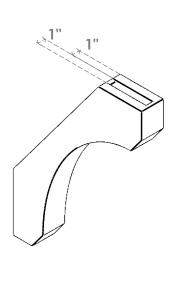

## ITEM NUMBER: BRCURO030X18000X24000LECRCPR

3"W X 18"D X 24"H LEGACY ROUGH CEDAR WOODGRAIN OPEN TIMBERTHANE BRACE, PRIMED TAN

SIDE PROFILE

**FRONT PROFILE** 

**ISOMETRIC** 

**EKENA MILLWORK** 2300 WEST MAIN ST. CLARKSVILLE, TX 75426 TOLL FREE: 866-607-0453 WWW.EKENAMILLWORK.COM