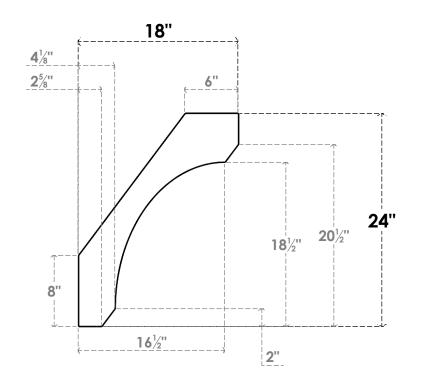

## ITEM NUMBER: BRCURO030X18000X24000LECRCPR

3"W X 18"D X 24"H LEGACY ROUGH CEDAR WOODGRAIN OPEN TIMBERTHANE BRACE, PRIMED TAN

SIDE PROFILE

**FRONT PROFILE** 

**ISOMETRIC** 

**EKENA MILLWORK** 2300 WEST MAIN ST. CLARKSVILLE, TX 75426 TOLL FREE: 866-607-0453 WWW.EKENAMILLWORK.COM