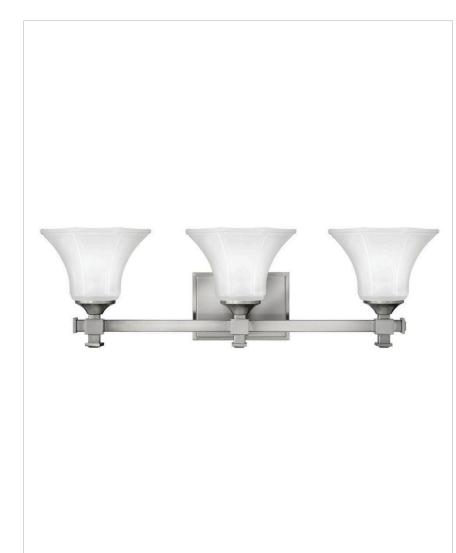

## ABBIE

5853BN

THREE LIGHT VANITY

TOP TO OUTLET:

Abbie's elegant design features robust square tube construction enhanced by bold decorative cast finials. The six-sided glass shades are ribbed and flared, providing additional sophistication.

| DETAILS   |                |
|-----------|----------------|
| FINISH:   | Brushed Nickel |
| MATERIAL: | Metal          |
| GLASS:    | Etched         |

## DIMENSIONS WIDTH: 25.3" HEIGHT: 7.8" WEIGHT: 7Ib BACK PLATE: 6.5"W X 4.5"H EXTENSION: 7.5"

| LIGHT SOURCE  |                                    |
|---------------|------------------------------------|
| LIGHT SOURCE: | LED Lamp, Socket                   |
| WATTAGE:      | 3-100w Incan. OR 3-17w<br>Med. LED |
| VOLTAGE:      | 120v                               |