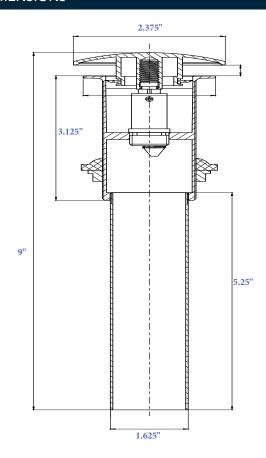

#### **DIMENSIONS**

# **FEATURES**

- 2.375" x 2.375" x 9"
- Fits 1.5" standard-sized no-overflow sinks
- Dome drain top opens and closes with a gentle press
- Protected by our lifetime warranty