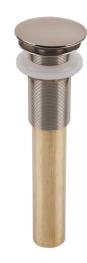

# 1.5" Pop-up Sink Drain - No Overflow

The SinkSense® Pop-Up drain makes pairing the right sink simple - and is easy to install. This soft-touch pop-up drain features a dome drain top and allows opening and closing with a simple push. Our lifetime warranty guarantees the durability of this drain for as long as you own it.

# **FEATURES**

- 2.375" x 2.375" x 9"
- Fits 1.5" standard-sized no-overflow sinks
- Dome drain top opens and closes with a gentle press
- Protected by our lifetime warranty