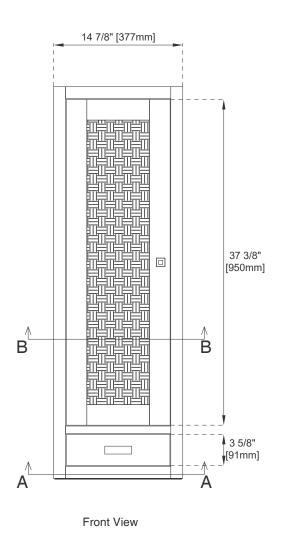

d (E444-ST12-MCA); or Coordinate with Base Cabinet(E444-BC15-MCA) & Countertop Unit(E444-CU30-MCA) or Wall Mounted

Number of Doors: One Number of Drawers: One

Assembly Type: Attach to Wall for wall mount or base for freestanding (hardware included) Door Panel: Reversible. One Side Finished in Mid-Century Acacia, One Side Natural Cork

(Pattern: Herringbone)

Drawer Box Material and Construction:15mm Poplar/English Dovetail Joinery

Hardware Material and Finish: Zinc Alloy in Burnished Nickel

Full Extension, Soft Close Glides
European Soft Close Hinges
Aluminum Laminate Drawer Liners

**Dimension** Width: 14-7/8"

Depth: 11-7/8"

Height: 45"

## 15"X12" ADDISON PETITE TOWER HUTCH-LEFT

#### E444-H12L-MCA

# JAMES MARTIN VANITIES



9 1/2" [240mm] 12 3/4" [325mm]

Top View 2 Section B-B





All dimensions are nominal

### 15"X12" ADDISON PETITE TOWER HUTCH-LEFT

E444-H12L-MCA







Back View Side View