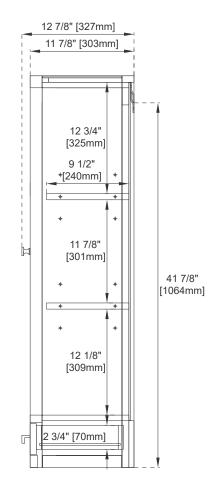

# JAMES MARTIN VANITIES

9 1/2" [240mm] 12 3/4" [325mm]

Top View 2 Section B-B

All dimensions are nominal