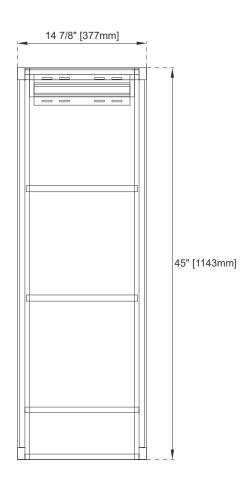

MCA) or Wall Mounted

Number of Doors: One Number of Drawers: One

Assembly Type: Attach to Wall for wall mount or base for freestanding (hardware included) Door Panel: Reversible. One Side Finished in Mid-Century Acacia, One Side Natural Cork

(Pattern: Herringbone)

Drawer Box Material and Construction:15mm Poplar/English Dovetail Joinery

Hardware Material and Finish: Zinc Alloy in Burnished Nickel

Full Extension, Soft Close Glides
European Soft Close Hinges
Aluminum Laminate Drawer Liners

**Dimension** Width: 14-7/8"

Depth: 11-7/8"

Height: 45"

## 15"X12" ADDISON PETITE TOWER HUTCH-LEFT

#### E444-H12L-MCA

# JAMES MARTIN VANITIES



9 1/2" [240mm] 12 3/4" [325mm]

Top View 2 Section B-B





All dimensions are nominal

### 15"X12" ADDISON PETITE TOWER HUTCH-LEFT

E444-H12L-MCA







Back View Side View