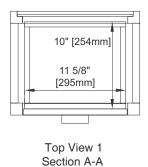

# JAMES MARTIN VANITIES

9 1/2" [240mm] 12 3/4" [325mm]

Top View 2 Section B-B

All dimensions are nominal