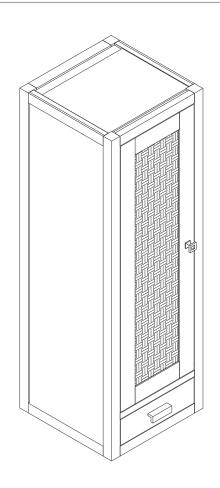

## 15"X12" ADDISON PETITE TOWER HUTCH-LEFT

E444-H12L-MCA

#### **Features and Materials**

Solids: Para Wood and Yellow Poplar

Veneers: Mango Panels: MDF

Installation Type: Floor Standing with Wooden Stand (E444-ST12-MCA); or Coordinate with Base Cabinet(E444-BC15-MCA) & Countertop Unit(E444-CU30-MCA) or Wall Mounted

Number of Doors: One Number of Drawers: One

Assembly Type: Attach to Wall for wall mount or base for freestanding (hardware included) Door Panel: Reversible. One Side Finished in Mid-Century Acacia, One Side Natural Cork

(Pattern: Herringbone)

Drawer Box Material and Construction:15mm Poplar/English Dovetail Joinery

Hardware Material and Finish: Zinc Alloy in Burnished Nickel

Full Extension, Soft Close Glides
European Soft Close Hinges
Aluminum Laminate Drawer Liners

**Dimension** Width: 14-7/8"

Depth: 11-7/8"

Height: 45"