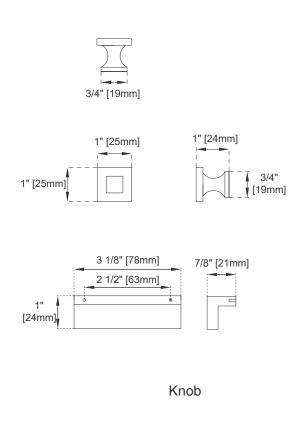

(Pattern: Herringbone)

Drawer Box Material and Construction:15mm Poplar/English Dovetail Joinery

Hardware Material and Finish: Zinc Alloy in Burnished Nickel

Full Extension, Soft Close Glides
European Soft Close Hinges
Aluminum Laminate Drawer Liners