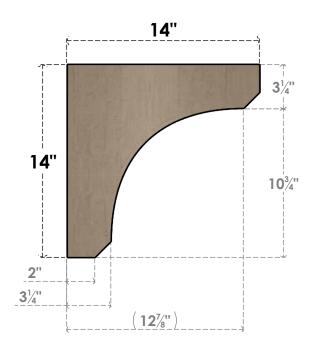

## ITEM NUMBER: CORU07X14X14LGYRCPR

7"W X 14"D X 14"H SERIES 1 CLASSIC LEGACY ROUGH CEDAR TIMBERTHANE FAUX WOOD CORBEL, PRIMED

## SIDE PROFILE

FRONT PROFILE

**ISOMETRIC** 

GENERATED DATE: 01/27/2023

**EKENA MILLWORK** 2300 WEST MAIN ST. CLARKSVILLE, TX 75426 TOLL FREE: 866-607-0453 WWW.EKENAMILLWORK.COM

1. INSTALLATION TO BE COMPLETED IN ACCORDANCE WITH MANUFACTURER'S SPECIFICATIONS.
2. DRAWING MAY NOT BE TO SCALE
3. THIS DRAWING IS INTENDED FOR DESIGN AND PLANNING PURPOSES ONLY.
4. ALL INFORMATION CONTAINED HEREIN WAS CURRENT AT THE TIME OF DEVELOPMENT BUT MUST BE REVIEWED AND APPROVED BY THE PRODUCT MANUFACTURER TO BE CONSIDERED ACCURATE.