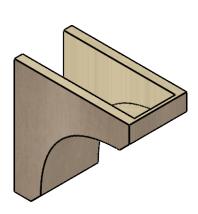

## ITEM NUMBER: CORU07X14X14LGYRCPR

7"W X 14"D X 14"H SERIES 1 CLASSIC LEGACY ROUGH CEDAR TIMBERTHANE FAUX WOOD CORBEL, PRIMED

## SIDE PROFILE

FRONT PROFILE

**ISOMETRIC** 

GENERATED DATE: 01/27/2023

**EKENA MILLWORK** 2300 WEST MAIN ST. CLARKSVILLE, TX 75426 TOLL FREE: 866-607-0453 WWW.EKENAMILLWORK.COM

1. INSTALLATION TO BE COMPLETED IN ACCORDANCE WITH MANUFACTURER'S SPECIFICATIONS.
2. DRAWING MAY NOT BE TO SCALE
3. THIS DRAWING IS INTENDED FOR DESIGN AND PLANNING PURPOSES ONLY.
4. ALL INFORMATION CONTAINED HEREIN WAS CURRENT AT THE TIME OF DEVELOPMENT BUT MUST BE REVIEWED AND APPROVED BY THE PRODUCT MANUFACTURER TO BE CONSIDERED ACCURATE.