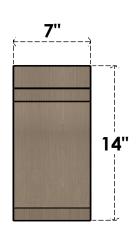

## ITEM NUMBER: CORU07X14X14LGYRCPR

7"W X 14"D X 14"H SERIES 1 CLASSIC LEGACY ROUGH CEDAR TIMBERTHANE FAUX WOOD CORBEL, PRIMED

## SIDE PROFILE

FRONT PROFILE

**ISOMETRIC** 

GENERATED DATE: 01/27/2023

**EKENA MILLWORK** 2300 WEST MAIN ST. CLARKSVILLE, TX 75426 TOLL FREE: 866-607-0453 WWW.EKENAMILLWORK.COM

1. INSTALLATION TO BE COMPLETED IN ACCORDANCE WITH MANUFACTURER'S SPECIFICATIONS.
2. DRAWING MAY NOT BE TO SCALE
3. THIS DRAWING IS INTENDED FOR DESIGN AND PLANNING PURPOSES ONLY.
4. ALL INFORMATION CONTAINED HEREIN WAS CURRENT AT THE TIME OF DEVELOPMENT BUT MUST BE REVIEWED AND APPROVED BY THE PRODUCT MANUFACTURER TO BE CONSIDERED ACCURATE.