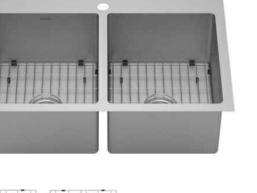

| Series               | Elite                              |
|----------------------|------------------------------------|
| Material             | 16 Gauge, Type 304 stainless steel |
| Installation Type    | Top mount / Drop-in                |
| Configuration        | Double bowl                        |
| Finish               | Soft satin brushed finish          |
| Overall Dimensions   | 33" x 22"                          |
| Bowl Dimensions      | 14 1/2" x 16 3/4" x 10"            |
| Drain Size           | 3 5/8"                             |
| Finish Available     | Stainless Steel                    |
| Minimum cabinet size | 36"                                |
| Template Included    | Yes                                |
| Clips Included       | Yes                                |
| Drain Locations      | Center                             |
| Accessories Included | Strainer (x2) and Bottom grid (x2) |