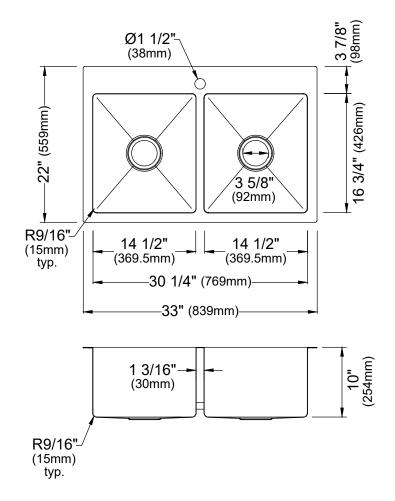

| Series               | Elite                              |
|----------------------|------------------------------------|
| Material             | 16 Gauge, Type 304 stainless steel |
| Installation Type    | Top mount / Drop-in                |
| Configuration        | Double bowl                        |
| Finish               | Soft satin brushed finish          |
| Overall Dimensions   | 33" x 22"                          |
| Bowl Dimensions      | 14 1/2" x 16 3/4" x 10"            |
| Drain Size           | 3 5/8"                             |
| Finish Available     | Stainless Steel                    |
| Minimum cabinet size | 36"                                |
| Template Included    | Yes                                |
| Clips Included       | Yes                                |
| Drain Locations      | Center                             |
| Accessories Included | Strainer (x2) and Bottom grid (x2) |