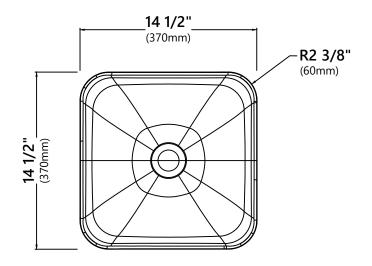

#### **Sink Dimensions**

Overall Dimensions: 14 1/2" x 14 1/2" x 4 3/4" Bowl Dimensions: 12 5/8" x 12 5/8" Sink Depth: 4"