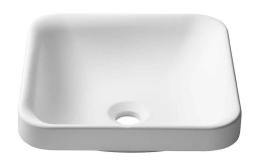

# KSR-9MW

# Composite Bathroom Sink



#### **Sink Dimensions**

Overall Dimensions: 14 1/2" x 14 1/2" x 4 3/4" Bowl Dimensions: 12 5/8" x 12 5/8" Sink Depth: 4"

#### **Features**

- Composite Solid Surface
- Square Semi-Recessed Vessel Sink
- 1 3/4" Drain Hole Size
- Without Overflow

## **Available Colors**

Matte White

### **Accessories Included**

- Sponge
- Buffing Paper
- Cut Out Template

## **Optional Accessories**

- Pop-Up Drain PU-10
- Grid Drain PU-12

# CODES/STANDARDS: Product Certification

cUPC ADA

**NOTE**: Each sink may have a 3% dimension tolerance. Please measure the sink prior to installation.

#### Warranty

Kraus Limited Lifetime Warranty see website for details www.kraususa.com