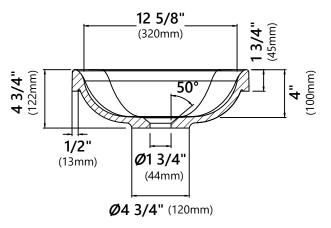

#### **Sink Dimensions**

Overall Dimensions: 14 1/2" x 14 1/2" x 4 3/4" Bowl Dimensions: 12 5/8" x 12 5/8" Sink Depth: 4"

#### **Features**

- Composite Solid Surface
- Square Semi-Recessed Vessel Sink
- 1 3/4" Drain Hole Size
- Without Overflow