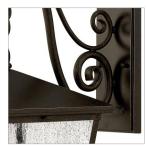

## LARGE WALL MOUNT LANTERN

Trellis is a traditional European hanging wall lantern design in an Aged Zinc finish with clear glass or Regency Bronze with clear seedy glass. The large scroll arm detail, cast loop finial and true rivet detail create a refined elegance.