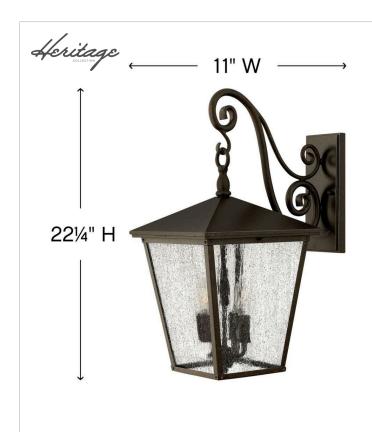

## LARGE WALL MOUNT LANTERN

Trellis is a traditional European hanging wall lantern design in an Aged Zinc finish with clear glass or Regency Bronze with clear seedy glass. The large scroll arm detail, cast loop finial and true rivet detail create a refined elegance.

| DETAILS   |                |
|-----------|----------------|
| FINISH:   | Regency Bronze |
| MATERIAL: | Aluminum       |
| GLASS:    | Clear Seedy    |

| DIMENSIONS     |              |
|----------------|--------------|
| WIDTH:         | 11"          |
| HEIGHT:        | 22.3"        |
| WEIGHT:        | 9lb          |
| BACK PLATE:    | 4.5"W X 10"H |
| EXTENSION:     | 16.3"        |
| TOP TO OUTLET: | 8"           |