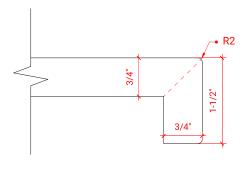

### H054S



## **BASE CABINET DIMENSIONS**

54" W x 21.5" D x 33.5" H

## **FEATURES**

- Solid wood frame with engineered wood panels
- Dovetail drawers and joints
- Soft closing doors & drawers

## HARDWARE FINISHES



# **AVAILABLE COLORS**



### **FRONT VIEW**





#### SIDE VIEW





## **OVERALL DIMENSIONS**

54.25" W x 22".D x 1.5" H

## **COUNTERTOP OPTIONS**



Carrara White Quartz CQ-054S-REC-CT

## **FEATURES**

- Solid countertop with mitered edges & seams
- Undermount white rectangular sink
- Pre-drilled for 8" widespread faucet

### **INCLUDED**

- Countertop
- Matching Backsplash
- Rectangle Sink

### COUNTERTOP PLAN VIEW



### **EDGE SIDE VIEW**



### THREE DIMENSIONAL COUNTERTOP VIEW