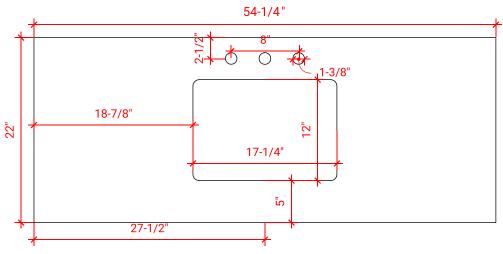

## **OVERALL DIMENSIONS**

54.25" W x 22".D x 1.5" H

## **COUNTERTOP OPTIONS**

Carrara White Quartz CQ-054S-REC-CT

## **FEATURES**

- Solid countertop with mitered edges & seams
- Undermount white rectangular sink
- Pre-drilled for 8" widespread faucet

### **INCLUDED**

- Countertop
- Matching Backsplash
- Rectangle Sink