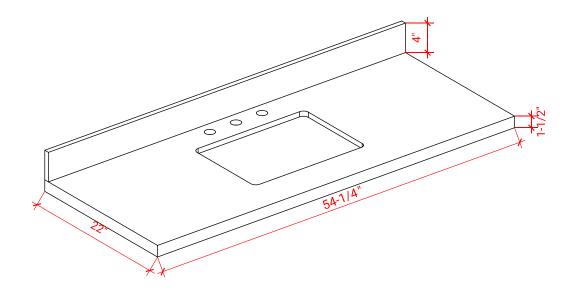

## **OVERALL DIMENSIONS**

54.25" W x 22".D x 1.5" H

### THREE DIMENSIONAL COUNTERTOP VIEW