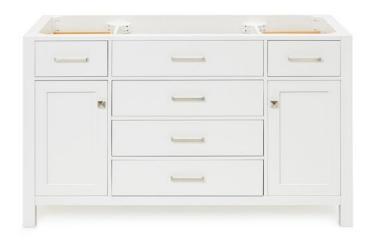

### H054S

## **BASE CABINET DIMENSIONS**

54" W x 21.5" D x 33.5" H

## **FEATURES**

- Solid wood frame with engineered wood panels
- Dovetail drawers and joints
- Soft closing doors & drawers