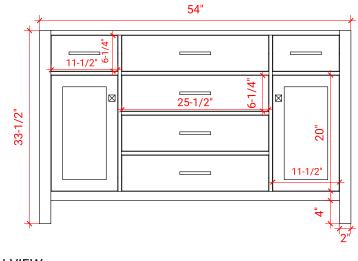

### H054S



## **BASE CABINET DIMENSIONS**

54" W x 21.5" D x 33.5" H

## **FEATURES**

- Solid wood frame with engineered wood panels
- Dovetail drawers and joints
- Soft closing doors & drawers

## HARDWARE FINISHES



# **AVAILABLE COLORS**



### **FRONT VIEW**





#### SIDE VIEW





## **OVERALL DIMENSIONS**

54.25" W x 22".D x 1.5" H

## **COUNTERTOP OPTIONS**



Carrara White Quartz CQ-054S-REC-CT

## **FEATURES**

- Solid countertop with mitered edges & seams
- Undermount white rectangular sink
- Pre-drilled for 8" widespread faucet

### **INCLUDED**

- Countertop
- Matching Backsplash
- Rectangle Sink

### COUNTERTOP PLAN VIEW



### **EDGE SIDE VIEW**



### THREE DIMENSIONAL COUNTERTOP VIEW