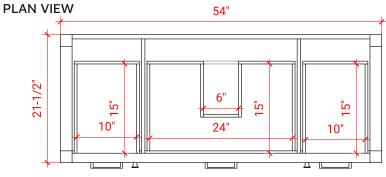

## **BASE CABINET DIMENSIONS**

54" W x 21.5" D x 33.5" H

### COUNTERTOP PLAN VIEW