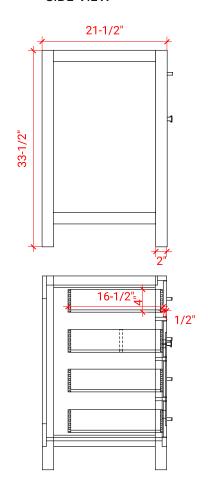

### H054S



## **BASE CABINET DIMENSIONS**

54" W x 21.5" D x 33.5" H

## **FEATURES**

- Solid wood frame with engineered wood panels
- Dovetail drawers and joints
- Soft closing doors & drawers

## HARDWARE FINISHES



# **AVAILABLE COLORS**



### **FRONT VIEW**





#### SIDE VIEW





## **OVERALL DIMENSIONS**

54.25" W x 22".D x 1.5" H

## **COUNTERTOP OPTIONS**



Carrara White Quartz CQ-054S-REC-CT

## **FEATURES**

- Solid countertop with mitered edges & seams
- Undermount white rectangular sink
- Pre-drilled for 8" widespread faucet

### **INCLUDED**

- Countertop
- Matching Backsplash
- Rectangle Sink

### COUNTERTOP PLAN VIEW



### **EDGE SIDE VIEW**



### THREE DIMENSIONAL COUNTERTOP VIEW