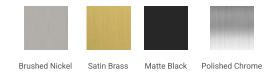

### H054S



## **BASE CABINET DIMENSIONS**

54" W x 21.5" D x 33.5" H

## **FEATURES**

- Solid wood frame with engineered wood panels
- Dovetail drawers and joints
- Soft closing doors & drawers

## HARDWARE FINISHES



# **AVAILABLE COLORS**



### **FRONT VIEW**





#### SIDE VIEW





## **OVERALL DIMENSIONS**

54.25" W x 22".D x 1.5" H

## **COUNTERTOP OPTIONS**



Carrara White Quartz CQ-054S-REC-CT

## **FEATURES**

- Solid countertop with mitered edges & seams
- Undermount white rectangular sink
- Pre-drilled for 8" widespread faucet

### **INCLUDED**

- Countertop
- Matching Backsplash
- Rectangle Sink

### COUNTERTOP PLAN VIEW



### **EDGE SIDE VIEW**



### THREE DIMENSIONAL COUNTERTOP VIEW