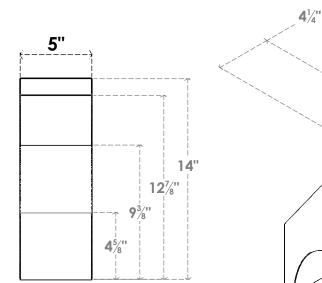

## ITEM NUMBER: BRCPO050X10000X14000FST

5"W X 10"D X 14"H FUNSTON ARCHITECTURAL GRADE PVC OPEN BRACE





3/11

**FRONT PROFILE** 

## **ISOMETRIC**

## . W O R K

**EKENA MILLWORK** 2300 WEST MAIN ST. CLARKSVILLE, TX 75426 TOLL FREE: 866-607-0453 WWW.EKENAMILLWORK.COM

**SIDE PROFILE** 

## **GENERATED DATE : 04/05/2023**

NOTES 1. INSTALLATION TO BE COMPLETED IN ACCORDANCE WITH MANUFACTURER'S SPECIFICATIONS.

 DRAWING MAY NOT BE TO SCALE
THIS DRAWING IS INTENDED FOR DESIGN AND PLANNING PURPOSES ONLY.
ALL INFORMATION CONTAINED HEREIN WAS CURRENT AT THE TIME OF DEVELOPMENT BUT MUST BE REVIEWED AND APPROVED BY THE PRODUCT MANUFACTURER TO BE CONSIDERED ACCURATE.

5. ARCHITECTURAL GRADE PVC PRODUCTS ARE MADE FROM EXPANDED CELLULAR PVC AND COME NATURALLY WHITE BUT MAY BE PAINTED