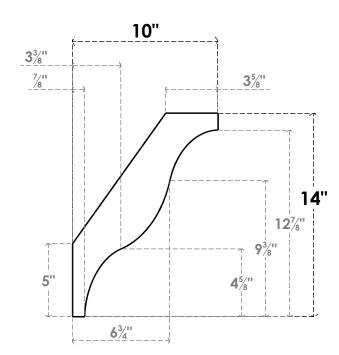

## ITEM NUMBER: BRCPO050X10000X14000FST

5"W X 10"D X 14"H FUNSTON ARCHITECTURAL GRADE PVC OPEN BRACE

3/11

**FRONT PROFILE** 