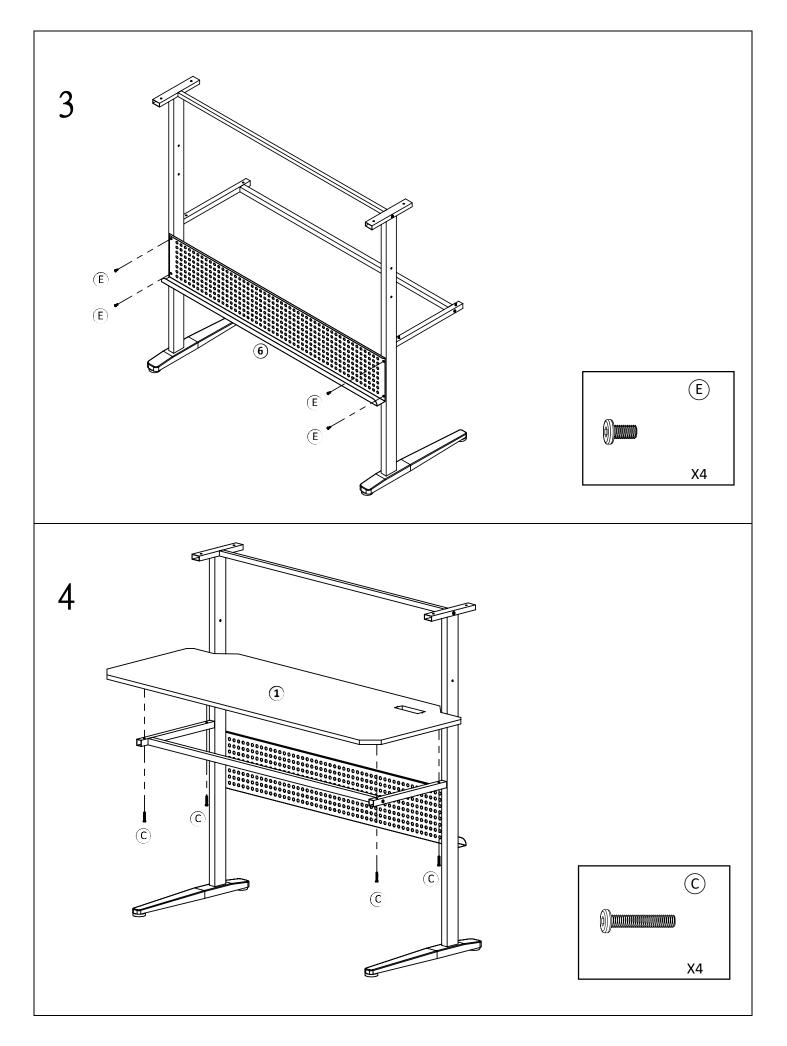

|             | COMPONENT PARTS         |          |  |  |  |
|-------------|-------------------------|----------|--|--|--|
| DESCRIPTION | PART NAME               | QTY(PCS) |  |  |  |
|             | DESKTOP                 | 1        |  |  |  |
| 2           | TOP SHELF               | 1        |  |  |  |
| 3           |                         | 2        |  |  |  |
| 4           | BOTTOM SUPPORT BAR      | 1        |  |  |  |
| (5)         | UPPER SUPPORT BAR       | 1        |  |  |  |
| 6           | REAR PANEL              | 1        |  |  |  |
| 7           | SCREEN HANGER           | 1        |  |  |  |
| 8           | SCREEN HOOK             | 4        |  |  |  |
| 9           | POWER CORD & USB SOCKET | 1        |  |  |  |
| 10          | HEADSET HOLDER          | 1        |  |  |  |
| (11)        | CUP HOLDER              | 1        |  |  |  |
| (12)        | JOYSTICK HOLDER         | 1        |  |  |  |
| 13          |                         | 1        |  |  |  |

## HARDWARE REQUIRED

| (A)            |            | ALLEN BOLT   | M6x57MM | 2  | PCS |
|----------------|------------|--------------|---------|----|-----|
| B              |            | ALLEN BOLT   | M6x44MM | 2  | PCS |
| C              |            | ALLEN BOLT   | M6x38MM | 12 | PCS |
| D              |            | ALLEN BOLT   | M4x32MM | 4  | PCS |
| E              |            | ALLEN BOLT   | M4x12MM | 4  | PCS |
| F              |            | ALLEN SCREW  | M4X15MM | 6  | PCS |
| G              | ())))))))) | ALLEN SCREW  | M4X15MM | 2  | PCS |
| $(\mathbf{H})$ |            | STUD         |         | 4  | PCS |
|                | Ĩ          | ALLEN WRENCH |         | 1  | PCS |