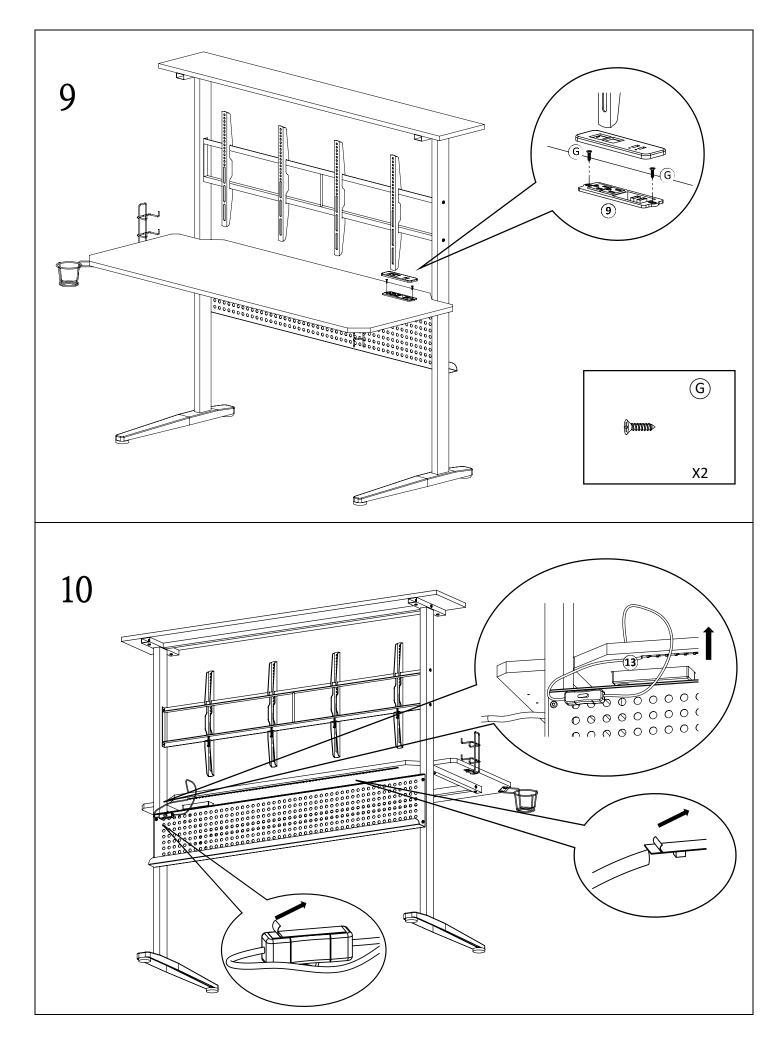

## HARDWARE REQUIRED

| (A)            |            | ALLEN BOLT   | M6x57MM | 2  | PCS |
|----------------|------------|--------------|---------|----|-----|
| B              |            | ALLEN BOLT   | M6x44MM | 2  | PCS |
| C              |            | ALLEN BOLT   | M6x38MM | 12 | PCS |
| D              |            | ALLEN BOLT   | M4x32MM | 4  | PCS |
| E              |            | ALLEN BOLT   | M4x12MM | 4  | PCS |
| F              |            | ALLEN SCREW  | M4X15MM | 6  | PCS |
| G              | ())))))))) | ALLEN SCREW  | M4X15MM | 2  | PCS |
| $(\mathbf{H})$ |            | STUD         |         | 4  | PCS |
|                | Ĩ          | ALLEN WRENCH |         | 1  | PCS |