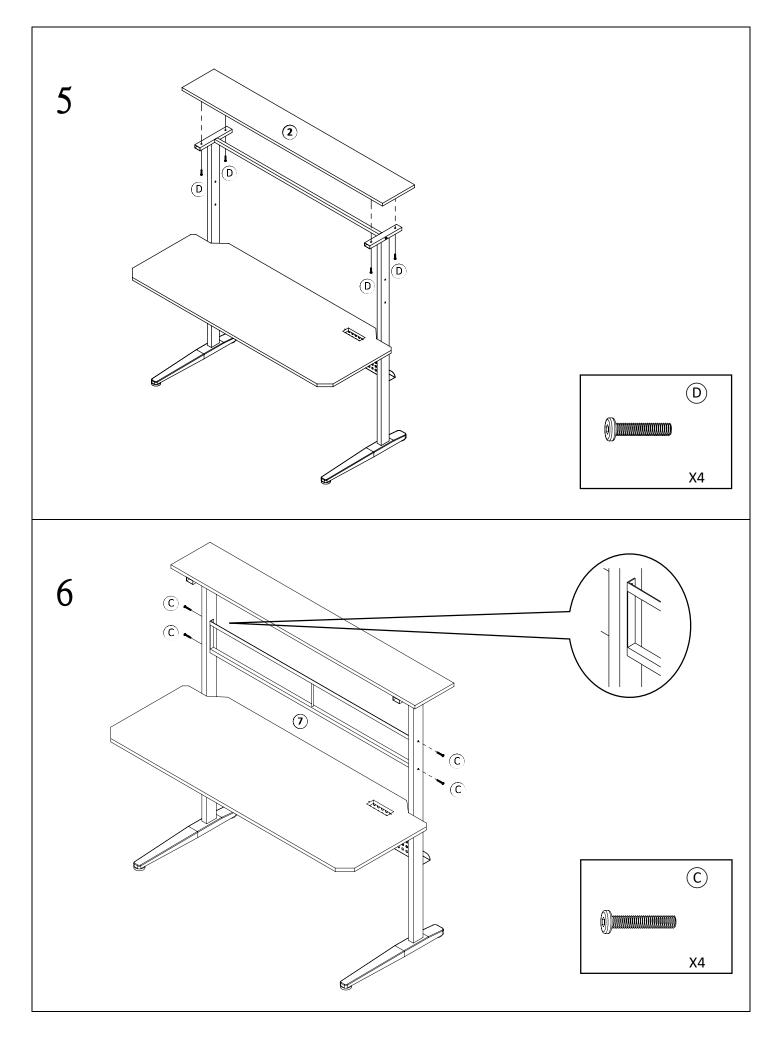

|             | COMPONENT PARTS         |          |  |  |  |
|-------------|-------------------------|----------|--|--|--|
| DESCRIPTION | PART NAME               | QTY(PCS) |  |  |  |
|             | DESKTOP                 | 1        |  |  |  |
| 2           | TOP SHELF               | 1        |  |  |  |
| 3           |                         | 2        |  |  |  |
| 4           | BOTTOM SUPPORT BAR      | 1        |  |  |  |
| (5)         | UPPER SUPPORT BAR       | 1        |  |  |  |
| 6           | REAR PANEL              | 1        |  |  |  |
| 7           | SCREEN HANGER           | 1        |  |  |  |
| 8           | SCREEN HOOK             | 4        |  |  |  |
| 9           | POWER CORD & USB SOCKET | 1        |  |  |  |
| 10          | HEADSET HOLDER          | 1        |  |  |  |
| (11)        | CUP HOLDER              | 1        |  |  |  |
| (12)        | JOYSTICK HOLDER         | 1        |  |  |  |
| 13          |                         | 1        |  |  |  |

## HARDWARE REQUIRED

| (A)            |            | ALLEN BOLT   | M6x57MM | 2  | PCS |
|----------------|------------|--------------|---------|----|-----|
| B              |            | ALLEN BOLT   | M6x44MM | 2  | PCS |
| C              |            | ALLEN BOLT   | M6x38MM | 12 | PCS |
| D              |            | ALLEN BOLT   | M4x32MM | 4  | PCS |
| E              |            | ALLEN BOLT   | M4x12MM | 4  | PCS |
| F              |            | ALLEN SCREW  | M4X15MM | 6  | PCS |
| G              | ())))))))) | ALLEN SCREW  | M4X15MM | 2  | PCS |
| $(\mathbf{H})$ |            | STUD         |         | 4  | PCS |
|                | Ĩ          | ALLEN WRENCH |         | 1  | PCS |