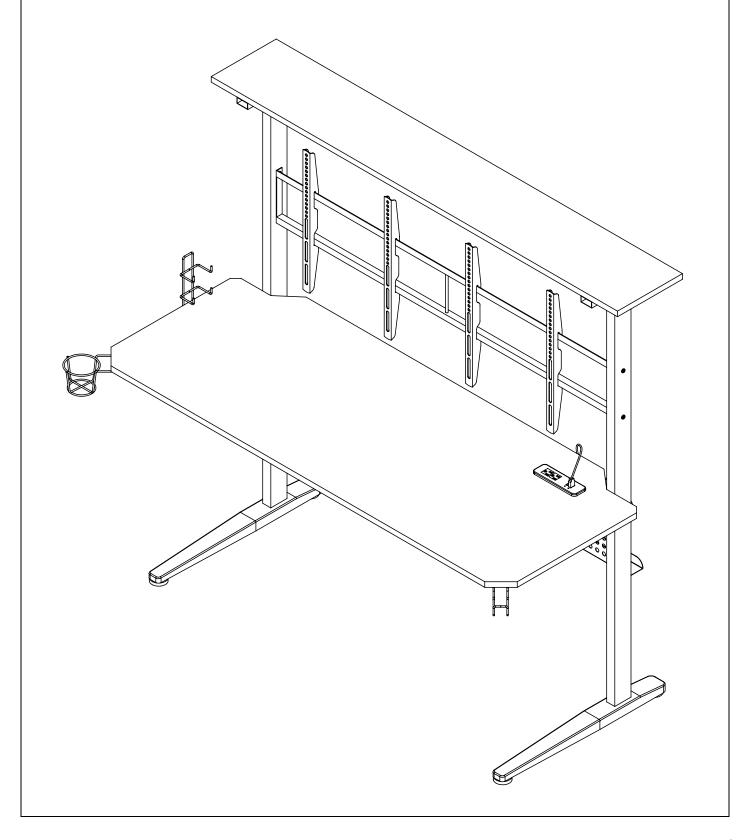

|             | COMPONENT PARTS         |          |  |  |  |
|-------------|-------------------------|----------|--|--|--|
| DESCRIPTION | PART NAME               | QTY(PCS) |  |  |  |
|             | DESKTOP                 | 1        |  |  |  |
| 2           | TOP SHELF               | 1        |  |  |  |
| 3           |                         | 2        |  |  |  |
| 4           | BOTTOM SUPPORT BAR      | 1        |  |  |  |
| (5)         | UPPER SUPPORT BAR       | 1        |  |  |  |
| 6           | REAR PANEL              | 1        |  |  |  |
| 7           | SCREEN HANGER           | 1        |  |  |  |
| 8           | SCREEN HOOK             | 4        |  |  |  |
| 9           | POWER CORD & USB SOCKET | 1        |  |  |  |
| 10          | HEADSET HOLDER          | 1        |  |  |  |
| (11)        | CUP HOLDER              | 1        |  |  |  |
| (12)        | JOYSTICK HOLDER         | 1        |  |  |  |
| 13          |                         | 1        |  |  |  |

## HARDWARE REQUIRED

| (A)            |            | ALLEN BOLT   | M6x57MM | 2  | PCS |
|----------------|------------|--------------|---------|----|-----|
| B              |            | ALLEN BOLT   | M6x44MM | 2  | PCS |
| C              |            | ALLEN BOLT   | M6x38MM | 12 | PCS |
| D              |            | ALLEN BOLT   | M4x32MM | 4  | PCS |
| E              |            | ALLEN BOLT   | M4x12MM | 4  | PCS |
| F              |            | ALLEN SCREW  | M4X15MM | 6  | PCS |
| G              | ())))))))) | ALLEN SCREW  | M4X15MM | 2  | PCS |
| $(\mathbf{H})$ |            | STUD         |         | 4  | PCS |
|                | Ĩ          | ALLEN WRENCH |         | 1  | PCS |