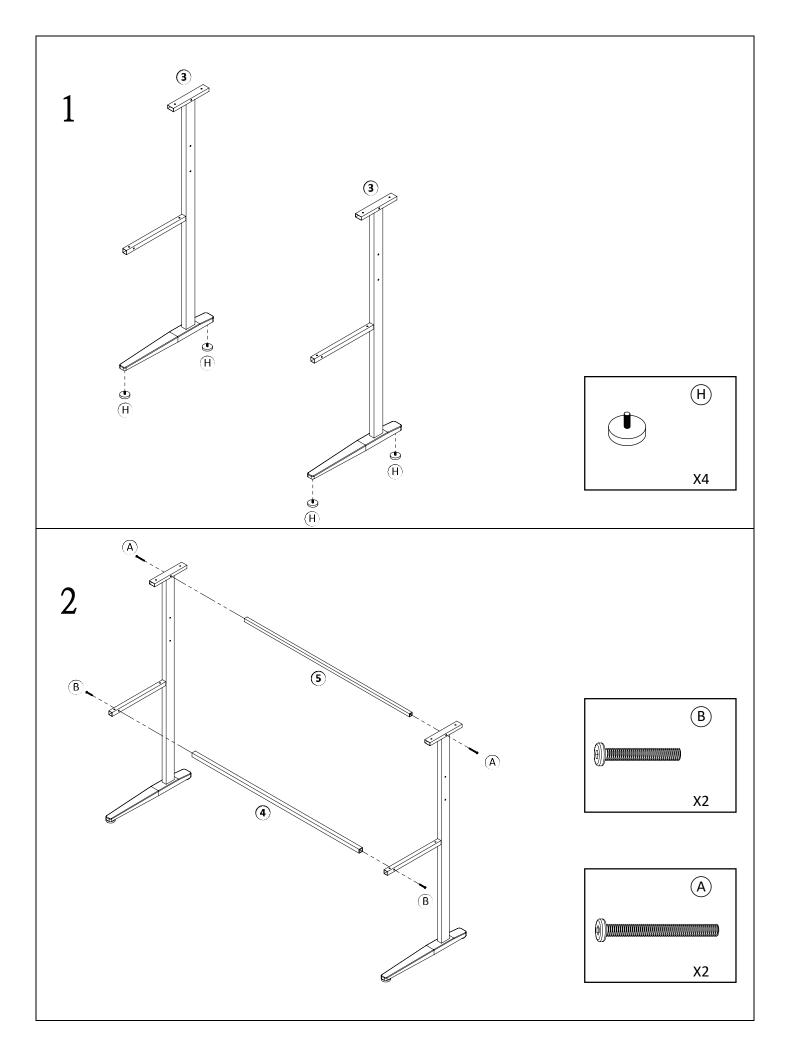

|             | COMPONENT PARTS         |          |  |  |  |
|-------------|-------------------------|----------|--|--|--|
| DESCRIPTION | PART NAME               | QTY(PCS) |  |  |  |
|             | DESKTOP                 | 1        |  |  |  |
| 2           | TOP SHELF               | 1        |  |  |  |
| 3           |                         | 2        |  |  |  |
| 4           | BOTTOM SUPPORT BAR      | 1        |  |  |  |
| (5)         | UPPER SUPPORT BAR       | 1        |  |  |  |
| 6           | REAR PANEL              | 1        |  |  |  |
| 7           | SCREEN HANGER           | 1        |  |  |  |
| 8           | SCREEN HOOK             | 4        |  |  |  |
| 9           | POWER CORD & USB SOCKET | 1        |  |  |  |
| 10          | HEADSET HOLDER          | 1        |  |  |  |
| (11)        | CUP HOLDER              | 1        |  |  |  |
| (12)        | JOYSTICK HOLDER         | 1        |  |  |  |
| 13          |                         | 1        |  |  |  |

## HARDWARE REQUIRED

| (A)            |            | ALLEN BOLT   | M6x57MM | 2  | PCS |
|----------------|------------|--------------|---------|----|-----|
| B              |            | ALLEN BOLT   | M6x44MM | 2  | PCS |
| C              |            | ALLEN BOLT   | M6x38MM | 12 | PCS |
| D              |            | ALLEN BOLT   | M4x32MM | 4  | PCS |
| E              |            | ALLEN BOLT   | M4x12MM | 4  | PCS |
| F              |            | ALLEN SCREW  | M4X15MM | 6  | PCS |
| G              | ())))))))) | ALLEN SCREW  | M4X15MM | 2  | PCS |
| $(\mathbf{H})$ |            | STUD         |         | 4  | PCS |
|                | Ĩ          | ALLEN WRENCH |         | 1  | PCS |