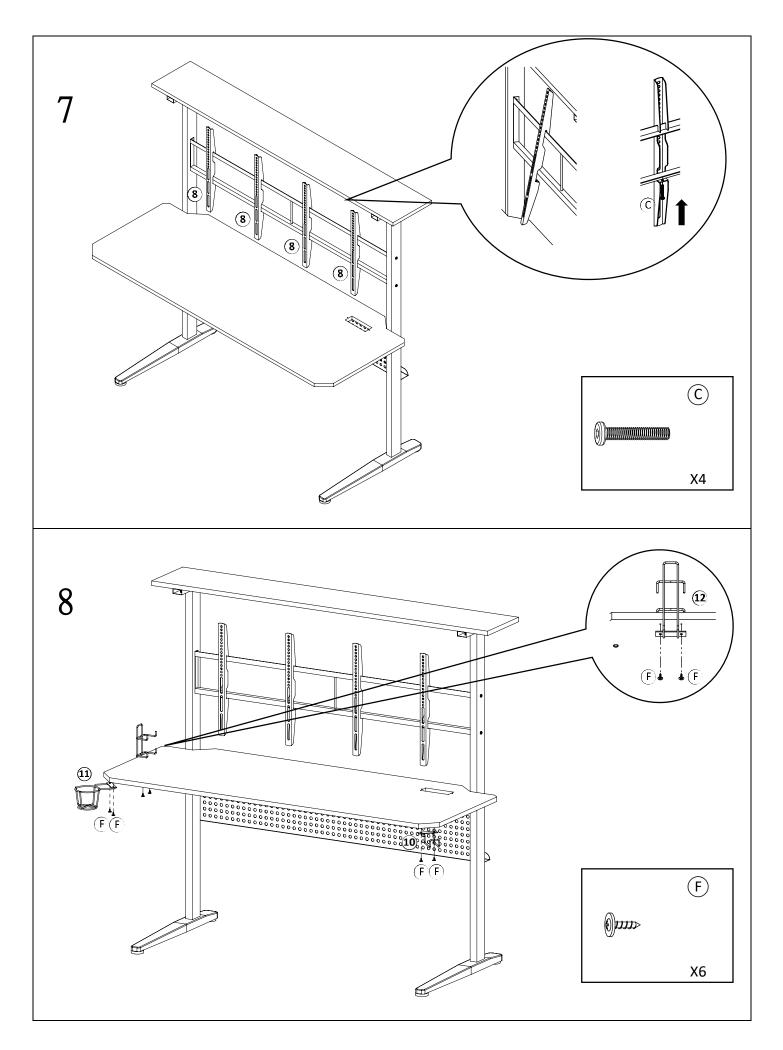

## HARDWARE REQUIRED

| (A)            |            | ALLEN BOLT   | M6x57MM | 2  | PCS |
|----------------|------------|--------------|---------|----|-----|
| B              |            | ALLEN BOLT   | M6x44MM | 2  | PCS |
| C              |            | ALLEN BOLT   | M6x38MM | 12 | PCS |
| D              |            | ALLEN BOLT   | M4x32MM | 4  | PCS |
| E              |            | ALLEN BOLT   | M4x12MM | 4  | PCS |
| F              |            | ALLEN SCREW  | M4X15MM | 6  | PCS |
| G              | ())))))))) | ALLEN SCREW  | M4X15MM | 2  | PCS |
| $(\mathbf{H})$ |            | STUD         |         | 4  | PCS |
|                | Ĩ          | ALLEN WRENCH |         | 1  | PCS |