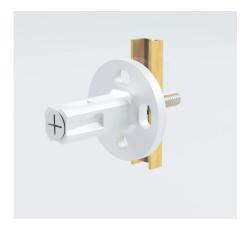

# **INSTALLATION:**

Attach mounting bracket to wall with mounting screws. Slide flange and post over bracket and tighten set screw. Our mounting brackets are designed with horizontal and vertical adjustability to insure a proper level fit.

# VERSA MOUNTING BRACKET ™ | WOOD MOUNTED