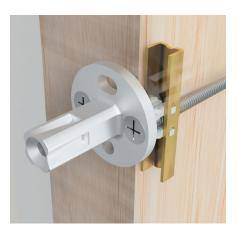

# **INSTALLATION:**

Attach mounting bracket to wall with mounting screws. Slide flange and post over bracket and tighten set screw. Our mounting brackets are designed with horizontal and vertical adjustability to insure a proper level fit.

## **WOOD BLOCKING IS THE PREFERRED METHOD OF INSTALLATION**

THE STRONGEST MOST VERSATILE MOUNTING SYSTEM ON THE MARKET

sales@preferredbathinc.com 
www.preferredbathinc.com

(336) 904-6248

# VERSA MOUNTING BRACKET ™ | WOOD MOUNTED