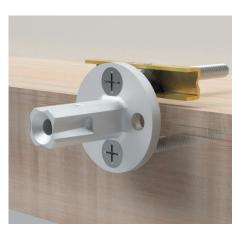

#### **KEY FEATURES**

ONLY A SMALL 1/2<sup>M</sup> HOLE NEEDED TO USE THE SNAPTOGGLE® DRYWALL ANCHOR

CAN BE USED WITH MULTIPLE ANCHORS OR SCREWS TOGETHER OR SEPARATE

# METHOD THREE | ONE SNAPTOGGLE® DRYWALL ANCHOR

ONE SNAPTOGGLE® DRYWALL ANCHOR USING THE CENTER MOUNTING HOLE

METHOD FOUR | TWO SNAPTOGGLE® DRYWALL ANCHORS
TWO SNAPTOGGLE® DRYWALL ANCHORS USING ANY OF THE FOUR OUTSIDE MOUNTING HOLES

# METHOD FIVE | ONE SNAPTOGGLE® DRYWALL ANCHOR AND ONE SCREW WOOD MOUNT

ONE SNAPTOGGLE® DRYWALL ANCHOR CAN BE USED WITH ONE STAINLESS STEEL MOUNTING SCREW DRIVEN INTO A WALL STUD OR BLOCKING