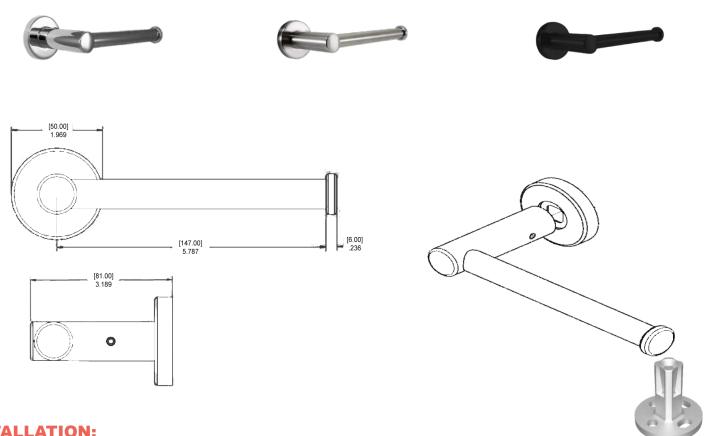

# 2000 ANELLO COLLECTION **EURO TOILET PAPER HOLDER**

MODERN TRANSITIONAL

sales@preferredbathinc.com www.preferredbathinc.com (336) 904-6248

PART NUMBERS

2008-рс

2008-BN

2008-мв

FINISH

POLISHED CHROME

BRUSHED NICKEL

MATTE BLACK

# **MODERN EUROPEAN TOILET PAPER HOLDER**

MODERN STYLING

SUPERIOR STRONG MOUNTING SYSTEM

TWO SCREWS INCLUDED FOR A STRONG SECURE INSTALLATION

HARDWARE INCLUDED

304 STAINLESS STEEL TOILET PAPER BAR - 1

ZINC DIE-CAST POST AND FLANGE - 1

STAINLESS STEEL MOUNTING HARDWARE AND WALL ANCHORS INCLUDED