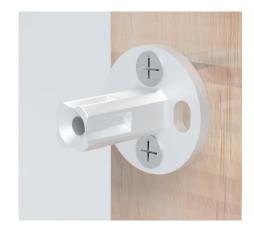

# **INSTALLATION:**

Attach mounting bracket to wall with mounting screws. Slide flange and post over bracket and tighten set screw. Our mounting brackets are designed with horizontal and vertical adjustability to insure a proper level fit.

#### **METHOD ONE | ONE SCREW WOOD MOUNT**

ONE STAINLESS STEEL MOUNTING SCREW USING THE CENTER MOUNTING HOLE

#### **METHOD TWO | TWO SCREW WOOD MOUNT**

TWO STAINLESS STEEL MOUNTING SCREWS USING ANY OF THE FOUR OUTSIDE MOUNTING HOLES SUPERIOR STRENGTH FOR GRAB BAR INSTALLATION