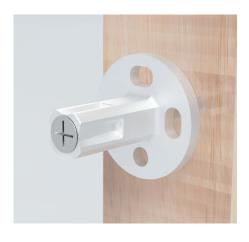

# **INSTALLATION:**

Attach mounting bracket to wall with mounting screws. Slide flange and post over bracket and tighten set screw. Our mounting brackets are designed with horizontal and vertical adjustability to insure a proper level fit.

#### **METHOD ONE | ONE SCREW WOOD MOUNT**

ONE STAINLESS STEEL MOUNTING SCREW USING THE CENTER MOUNTING HOLE

#### **METHOD TWO | TWO SCREW WOOD MOUNT**

TWO STAINLESS STEEL MOUNTING SCREWS USING ANY OF THE FOUR OUTSIDE MOUNTING HOLES SUPERIOR STRENGTH FOR GRAB BAR INSTALLATION