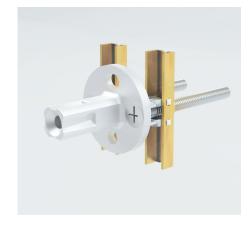

# **INSTALLATION:**

Attach mounting bracket to wall with mounting screws. Slide flange and post over bracket and tighten set screw. Our mounting brackets are designed with horizontal and vertical adjustability to insure a proper level fit.

# VERSA MOUNTING BRACKET ™ | WOOD MOUNTED

#### **METHOD TWO | TWO SCREW WOOD MOUNT**

TWO STAINLESS STEEL MOUNTING SCREWS USING ANY OF THE FOUR OUTSIDE MOUNTING HOLES SUPERIOR STRENGTH FOR GRAB BAR INSTALLATION