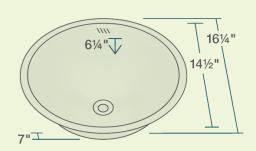

ul brushed satin finish helps to hide small scratches that may occur over the lifetime of the sink. Our Stainless Steel sinks are made from high quality 14, 16, 18 or 20 gauge steel. Most models are made of one piece construction that ensures the sturdiest kitchen sink you will find. Our sinks are made from 300-series stainless steel and are guaranteed not to rust or stain. Each sink is fully insulated and has a sound dampening pad. Our stainless steel sinks are backed by a limited lifetime warranty.



Undermount, Topmount, or Vessel Installation 18-Gauge Steel Certified High-Quality 304 Stainless Steel **Brushed Satin Finish** Center Drain Fully Insulated Cardboard Cutout Template Included Installation Hardware Included Lifetime Warranty Rubber Gasket for Optional Topmount Installation



### **Accessories**



\*Accessories not included

UPC: 817299011927

### **Features**

16 1/4" x 16 1/4" x 7"













Hardware







Template