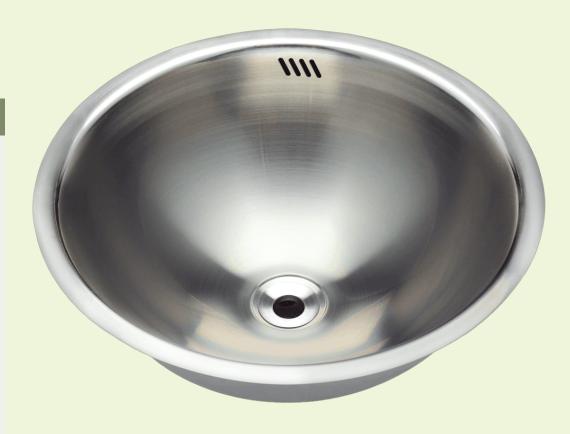

## **Stainless Steel**

Stainless Steel is the most popular choice for today's kitchens due to its clean look and durability. The beautiful brushed satin finish helps to hide small scratches that may occur over the lifetime of the sink. Our Stainless Steel sinks are made from high quality 14, 16, 18 or 20 gauge steel. Most models are made of one piece construction that ensures the sturdiest kitchen sink you will find. Our sinks are made from 300-series stainless steel and are guaranteed not to rust or stain. Each sink is fully insulated and has a sound dampening pad. Our stainless steel sinks are backed by a limited lifetime warranty.

Undermount, Topmount, or Vessel Installation 18-Gauge Steel Certified High-Quality 304 Stainless Steel **Brushed Satin Finish** Center Drain Fully Insulated Cardboard Cutout Template Included Installation Hardware Included Lifetime Warranty Rubber Gasket for Optional Topmount Installation