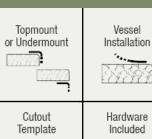

Undermount, Topmount, or Vessel Installation 18-Gauge Steel Certified High-Quality 304 Stainless Steel **Brushed Satin Finish** Center Drain Fully Insulated Cardboard Cutout Template Included Installation Hardware Included Lifetime Warranty Rubber Gasket for Optional Topmount Installation

### **Features**

16 1/4" x 16 1/4" x 7"

Hardware

Template