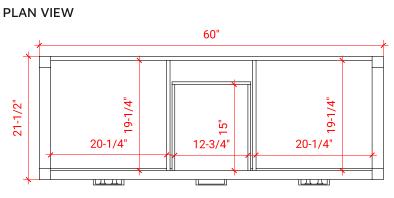

# **BASE CABINET DIMENSIONS**

60" W x 21.5" D x 33.5" H

### COUNTERTOP PLAN VIEW