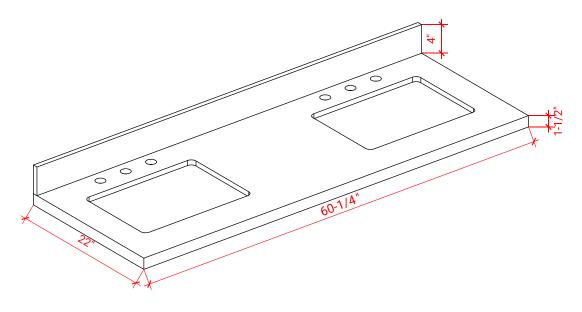

# H060D



# **BASE CABINET DIMENSIONS**

60" W x 21.5" D x 33.5" H

# **FEATURES**

- Solid wood frame with engineered wood panels
- Dovetail drawers and joints
- Soft closing doors & drawers

# HARDWARE FINISHES



# **AVAILABLE COLORS**







# 21-1/2" 21-1/2" 16-1/2" 1-1/2" 1-1/2" 1-1/2" 1-1/2" 1-1/2" 1-1/2" 1-1/2" 1-1/2" 1-1/2" 1-1/2"





# **OVERALL DIMENSIONS**

60.25" W x 22" D x 1.5" H

# **COUNTERTOP OPTIONS**



Carrara White Quartz CO-060D-REC-CT

# **FEATURES**

- Solid countertop with mitered edges & seams
- Undermount white rectangular sink
- Pre-drilled for 8" widespread faucet

### **INCLUDED**

- Countertop
- Matching Backsplash
- Rectangle Sinks

### COUNTERTOP PLAN VIEW

# **EDGE SIDE VIEW**



### THREE DIMENSIONAL COUNTERTOP VIEW