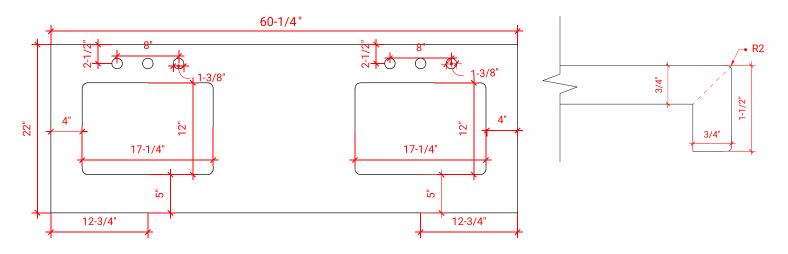

# **OVERALL DIMENSIONS**

60.25" W x 22" D x 1.5" H

# **COUNTERTOP OPTIONS**

Carrara White Quartz CO-060D-REC-CT

# **FEATURES**

- Solid countertop with mitered edges & seams
- Undermount white rectangular sink
- Pre-drilled for 8" widespread faucet

# **EDGE SIDE VIEW**