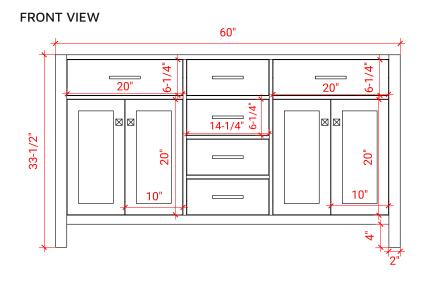

# **BASE CABINET DIMENSIONS**

60" W x 21.5" D x 33.5" H

# 21-1/2" 21-1/2" 16-1/2" 1-1/2" 1-1/2" 1-1/2" 1-1/2" 1-1/2" 1-1/2" 1-1/2" 1-1/2" 1-1/2" 1-1/2"