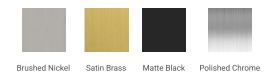

# H060D



# **BASE CABINET DIMENSIONS**

60" W x 21.5" D x 33.5" H

# **FEATURES**

- Solid wood frame with engineered wood panels
- Dovetail drawers and joints
- Soft closing doors & drawers

# HARDWARE FINISHES



# **AVAILABLE COLORS**







# 21-1/2" 21-1/2" 16-1/2" 1-1/2" 1-1/2" 1-1/2" 1-1/2" 1-1/2" 1-1/2" 1-1/2" 1-1/2" 1-1/2" 1-1/2"





# **OVERALL DIMENSIONS**

60.25" W x 22" D x 1.5" H

# **COUNTERTOP OPTIONS**



Carrara White Quartz CO-060D-REC-CT

# **FEATURES**

- Solid countertop with mitered edges & seams
- Undermount white rectangular sink
- Pre-drilled for 8" widespread faucet

### **INCLUDED**

- Countertop
- Matching Backsplash
- Rectangle Sinks

### COUNTERTOP PLAN VIEW

# **EDGE SIDE VIEW**



### THREE DIMENSIONAL COUNTERTOP VIEW