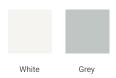

# H060D



# **BASE CABINET DIMENSIONS**

60" W x 21.5" D x 33.5" H

# **FEATURES**

- Solid wood frame with engineered wood panels
- Dovetail drawers and joints
- Soft closing doors & drawers

# HARDWARE FINISHES



# **AVAILABLE COLORS**







# 21-1/2" 21-1/2" 16-1/2" 1-1/2" 1-1/2" 1-1/2" 1-1/2" 1-1/2" 1-1/2" 1-1/2" 1-1/2" 1-1/2" 1-1/2"





# **OVERALL DIMENSIONS**

60.25" W x 22" D x 1.5" H

# **COUNTERTOP OPTIONS**



Carrara White Quartz CO-060D-REC-CT

# **FEATURES**

- Solid countertop with mitered edges & seams
- Undermount white rectangular sink
- Pre-drilled for 8" widespread faucet

### **INCLUDED**

- Countertop
- Matching Backsplash
- Rectangle Sinks

### COUNTERTOP PLAN VIEW

# **EDGE SIDE VIEW**



### THREE DIMENSIONAL COUNTERTOP VIEW