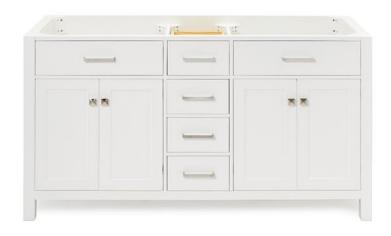

# H060D

# **BASE CABINET DIMENSIONS**

60" W x 21.5" D x 33.5" H

# **FEATURES**

- Solid wood frame with engineered wood panels
- Dovetail drawers and joints
- Soft closing doors & drawers