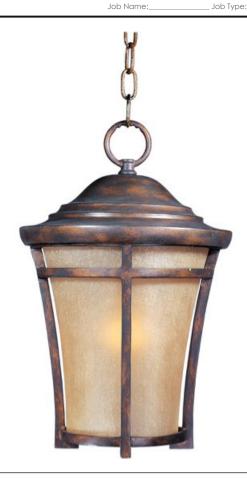

## PRODUCT DESCRIPTION

Maxim Lighting's Balboa VX Collection is made with Vivex, a material twice the strength of resin, is non-corrosive, UV resistant and backed with a 5-Year Limited Warranty. Balboa VX features our Copper Oxide finish and Golden Frost glass.

# **FINISHES OPTION**

Copper Oxide

## **GLASS**

Golden Frost GF