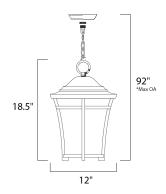

\*max overall height of fixture

## **MEASUREMENTS**

: 12" L x 12" W x 18.5" H DIMENSION

MAX OAH : 92.5" OAH HANGING WEIGHT : 7.28 lb