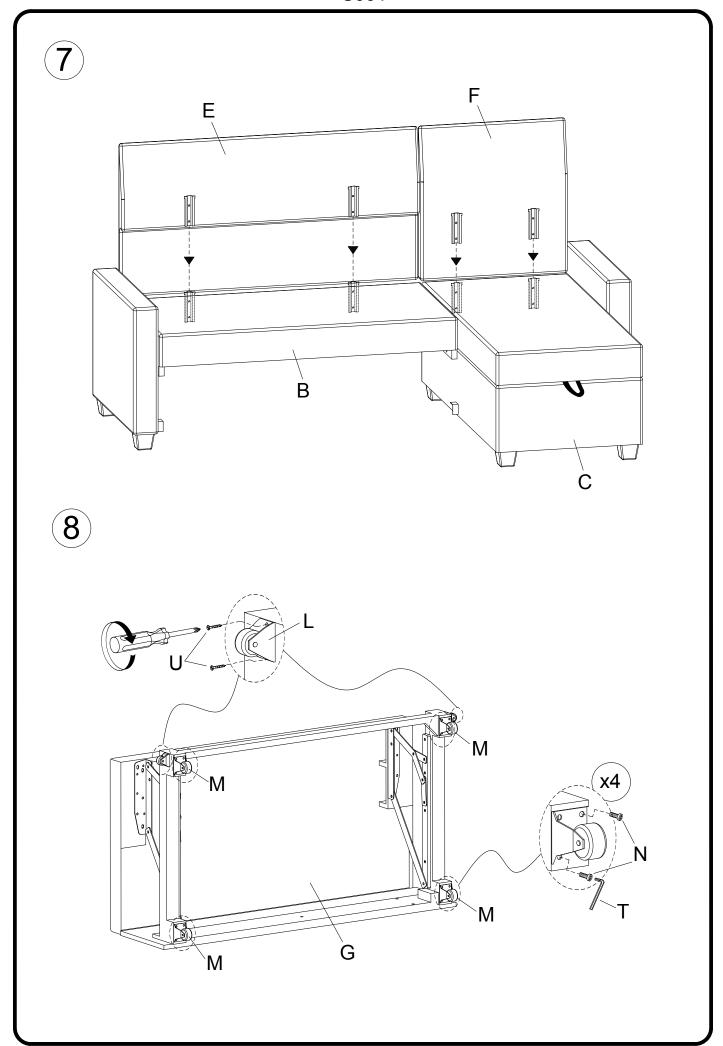

| A x 1 | B x 1                                   | C x 1                                          |
|-------|-----------------------------------------|------------------------------------------------|
|       |                                         |                                                |
| D x 1 | Ex1                                     | F x 1                                          |
|       |                                         |                                                |
| G x 1 | H x 3                                   | I x 8                                          |
|       |                                         |                                                |
| J x 1 | K x 1                                   | L x 2                                          |
|       |                                         |                                                |
| M x 4 | N x 12                                  | O x 6                                          |
|       | (†) (†) (†) (†) (†) (†) (†) (†) (†) (†) | (a) (b) (c) (c) (c) (c) (c) (c) (c) (c) (c) (c |
| P x 8 | Q x 6                                   | R x 2                                          |
| 5/16" | <b>5/16</b> "                           | 5/16"                                          |
| S x 1 | T x 1                                   | U x 4                                          |
|       |                                         | <b>D.111111</b> >                              |