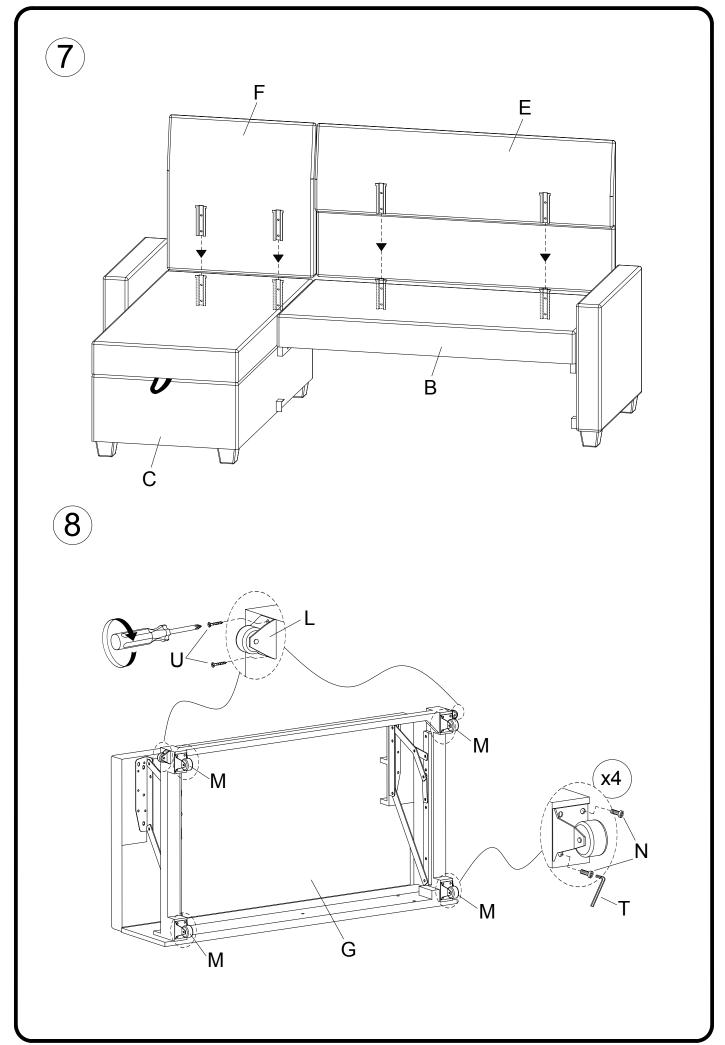

| L x 2                                          |
|       |                                         |                                                |
| M x 4 | N x 12                                  | O x 6                                          |
|       | (†) (†) (†) (†) (†) (†) (†) (†) (†) (†) | (a) (b) (c) (c) (c) (c) (c) (c) (c) (c) (c) (c |
| P x 8 | Q x 6                                   | R x 2                                          |
| 5/16" | <b>5/16</b> "                           | 5/16"                                          |
| S x 1 | T x 1                                   | U x 4                                          |
|       |                                         | <b>D.111111</b> >                              |