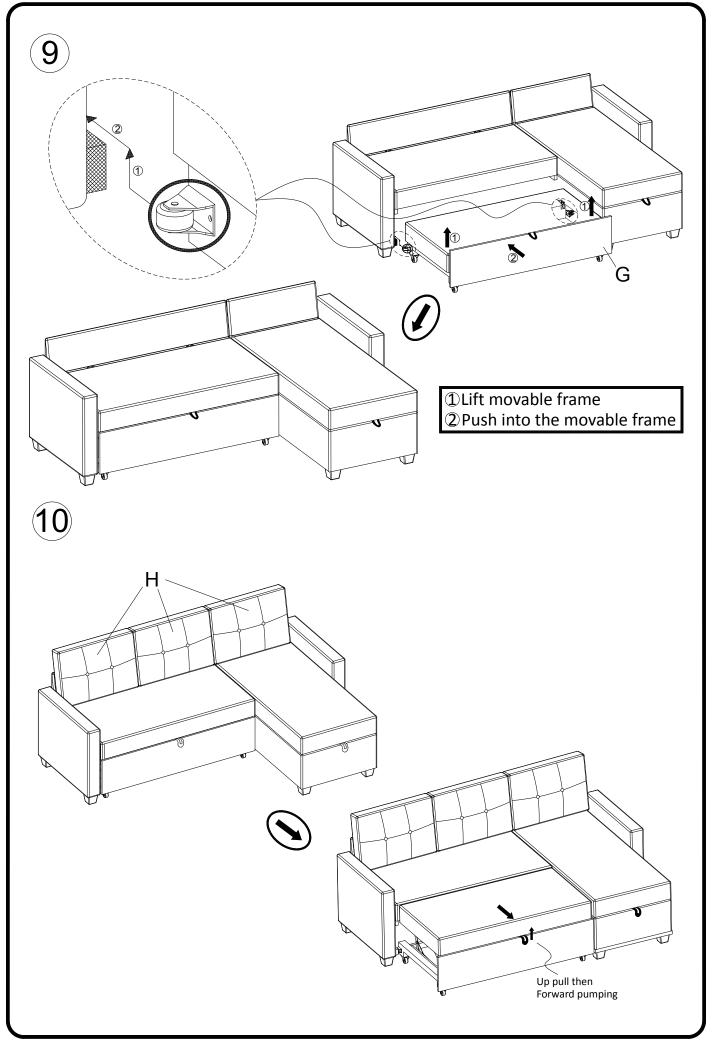

| A x 1 | B x 1                                   | C x 1                                          |
|-------|-----------------------------------------|------------------------------------------------|
|       |                                         |                                                |
| D x 1 | Ex1                                     | F x 1                                          |
|       |                                         |                                                |
| G x 1 | H x 3                                   | I x 8                                          |
|       |                                         |                                                |
| J x 1 | K x 1                                   | L x 2                                          |
|       |                                         |                                                |
| M x 4 | N x 12                                  | O x 6                                          |
|       | (†) (†) (†) (†) (†) (†) (†) (†) (†) (†) | (a) (b) (c) (c) (c) (c) (c) (c) (c) (c) (c) (c |
| P x 8 | Q x 6                                   | R x 2                                          |
| 5/16" | <b>5/16</b> "                           | 5/16"                                          |
| S x 1 | T x 1                                   | U x 4                                          |
|       |                                         | <b>D.111111</b> >                              |