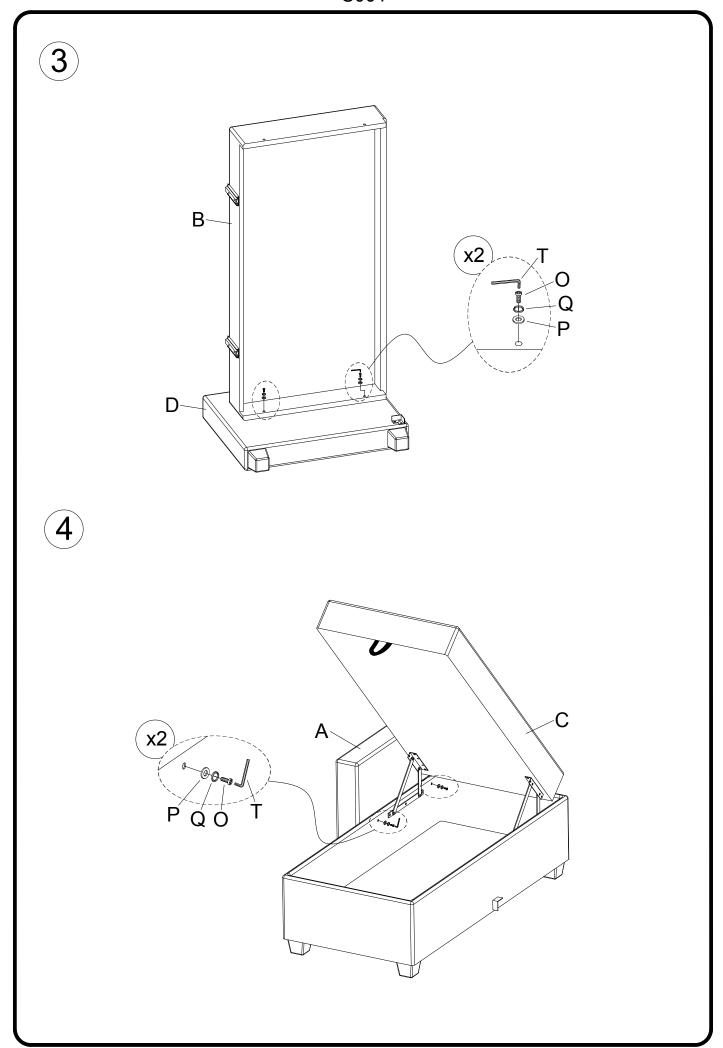

| L x 2                                          |
|       |                                         |                                                |
| M x 4 | N x 12                                  | O x 6                                          |
|       | (†) (†) (†) (†) (†) (†) (†) (†) (†) (†) | (a) (b) (c) (c) (c) (c) (c) (c) (c) (c) (c) (c |
| P x 8 | Q x 6                                   | R x 2                                          |
| 5/16" | <b>5/16</b> "                           | 5/16"                                          |
| S x 1 | T x 1                                   | U x 4                                          |
|       |                                         | <b>D.111111</b> >                              |