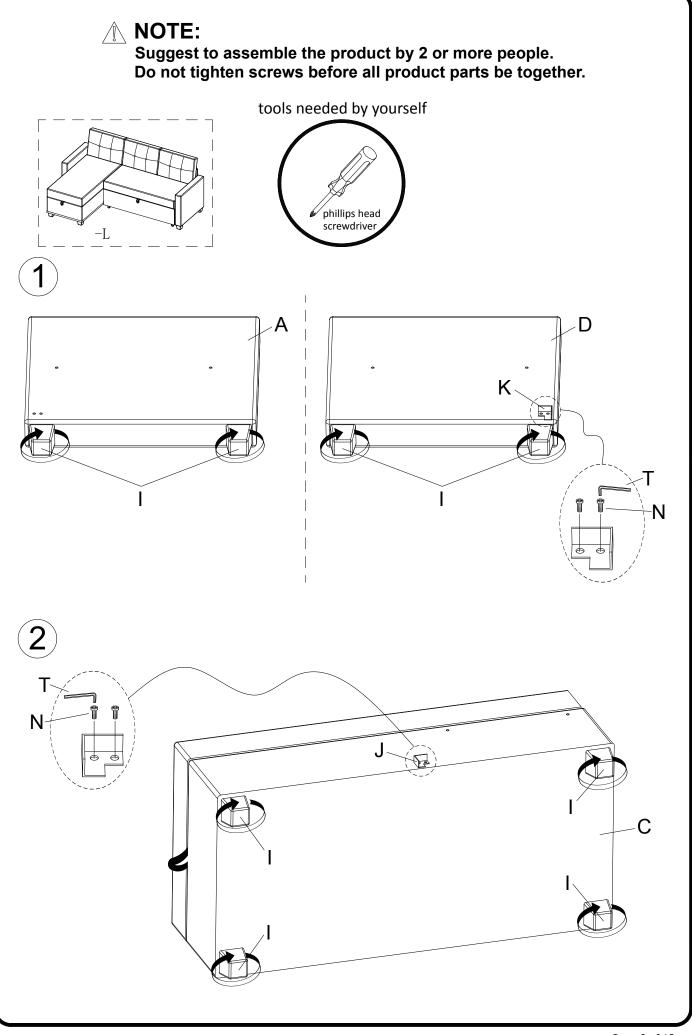

## **A DANGER** Risk of suffocation!

- Keep any packaging materials away from children and pets these materials are potential source of danger, e.g. Suffocation.
- Check the product for transport damages. Unpack all hardware bags and components to ensure you have all parts before assembly.
- Assemble product on a clean non-marring surface. Remove all the packing materials.

| A x 1 | B x 1                                   | C x 1                                          |
|-------|-----------------------------------------|------------------------------------------------|
|       |                                         |                                                |
| D x 1 | Ex1                                     | F x 1                                          |
|       |                                         |                                                |
| G x 1 | H x 3                                   | I x 8                                          |
|       |                                         |                                                |
| J x 1 | K x 1                                   | L x 2                                          |
|       |                                         |                                                |
| M x 4 | N x 12                                  | O x 6                                          |
|       | (†) (†) (†) (†) (†) (†) (†) (†) (†) (†) | (a) (b) (c) (c) (c) (c) (c) (c) (c) (c) (c) (c |
| P x 8 | Q x 6                                   | R x 2                                          |
| 5/16" | <b>5/16</b> "                           | 5/16"                                          |
| S x 1 | T x 1                                   | U x 4                                          |
|       |                                         | <b>D.111111</b> >                              |