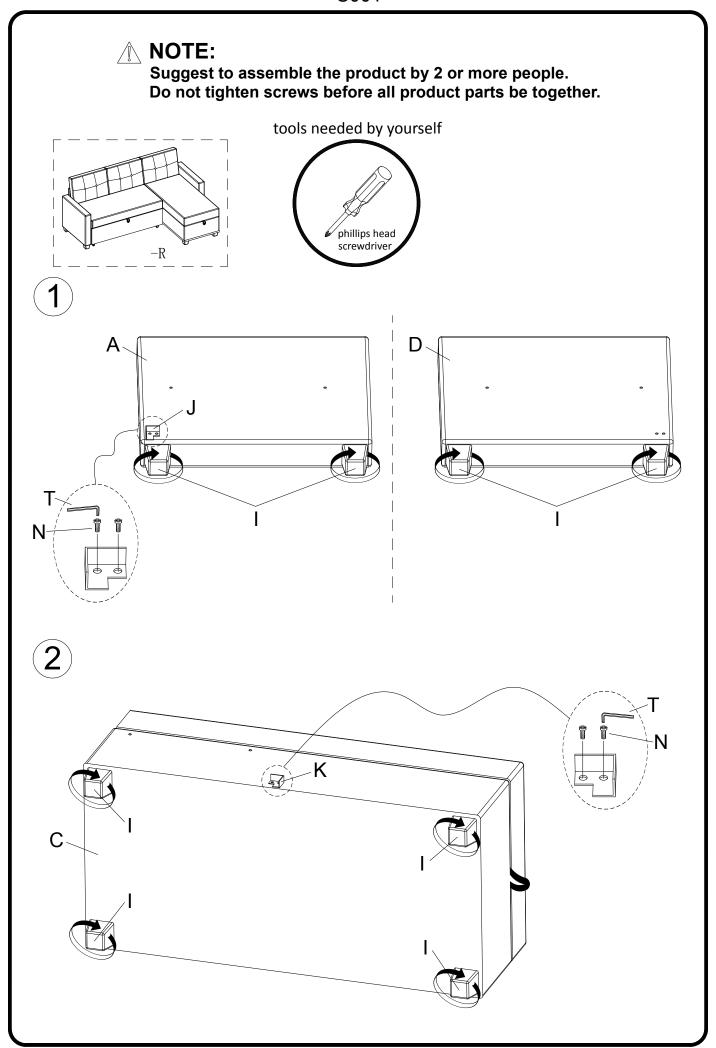

## **A DANGER** Risk of suffocation!

- Keep any packaging materials away from children and pets these materials are potential source of danger, e.g. Suffocation.
- Check the product for transport damages. Unpack all hardware bags and components to ensure you have all parts before assembly.
- Assemble product on a clean non-marring surface. Remove all the packing materials.