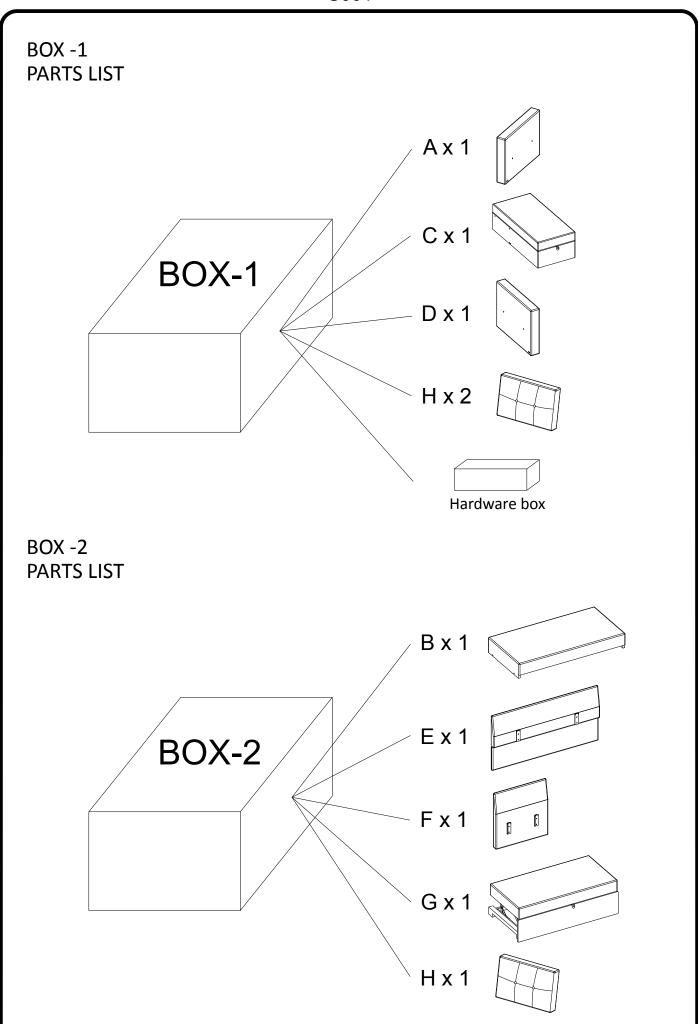

| A x 1 | B x 1                                   | C x 1                                          |
|-------|-----------------------------------------|------------------------------------------------|
|       |                                         |                                                |
| D x 1 | Ex1                                     | F x 1                                          |
|       |                                         |                                                |
| G x 1 | H x 3                                   | I x 8                                          |
|       |                                         |                                                |
| J x 1 | K x 1                                   | L x 2                                          |
|       |                                         |                                                |
| M x 4 | N x 12                                  | O x 6                                          |
|       | (†) (†) (†) (†) (†) (†) (†) (†) (†) (†) | (a) (b) (c) (c) (c) (c) (c) (c) (c) (c) (c) (c |
| P x 8 | Q x 6                                   | R x 2                                          |
| 5/16" | <b>5/16</b> "                           | 5/16"                                          |
| S x 1 | T x 1                                   | U x 4                                          |
|       |                                         | <b>D.111111</b> >                              |