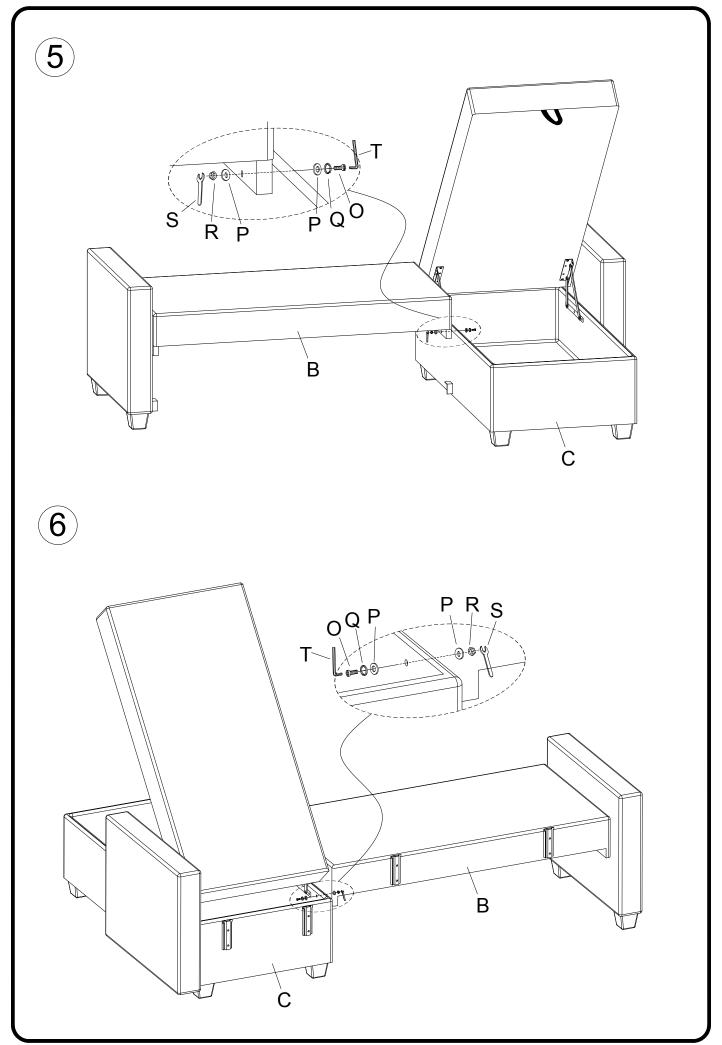

| A x 1 | B x 1                                   | C x 1                                          |
|-------|-----------------------------------------|------------------------------------------------|
|       |                                         |                                                |
| D x 1 | Ex1                                     | F x 1                                          |
|       |                                         |                                                |
| G x 1 | H x 3                                   | I x 8                                          |
|       |                                         |                                                |
| J x 1 | K x 1                                   | L x 2                                          |
|       |                                         |                                                |
| M x 4 | N x 12                                  | O x 6                                          |
|       | (†) (†) (†) (†) (†) (†) (†) (†) (†) (†) | (a) (b) (c) (c) (c) (c) (c) (c) (c) (c) (c) (c |
| P x 8 | Q x 6                                   | R x 2                                          |
| 5/16" | <b>5/16</b> "                           | 5/16"                                          |
| S x 1 | T x 1                                   | U x 4                                          |
|       |                                         | <b>D.111111</b> >                              |