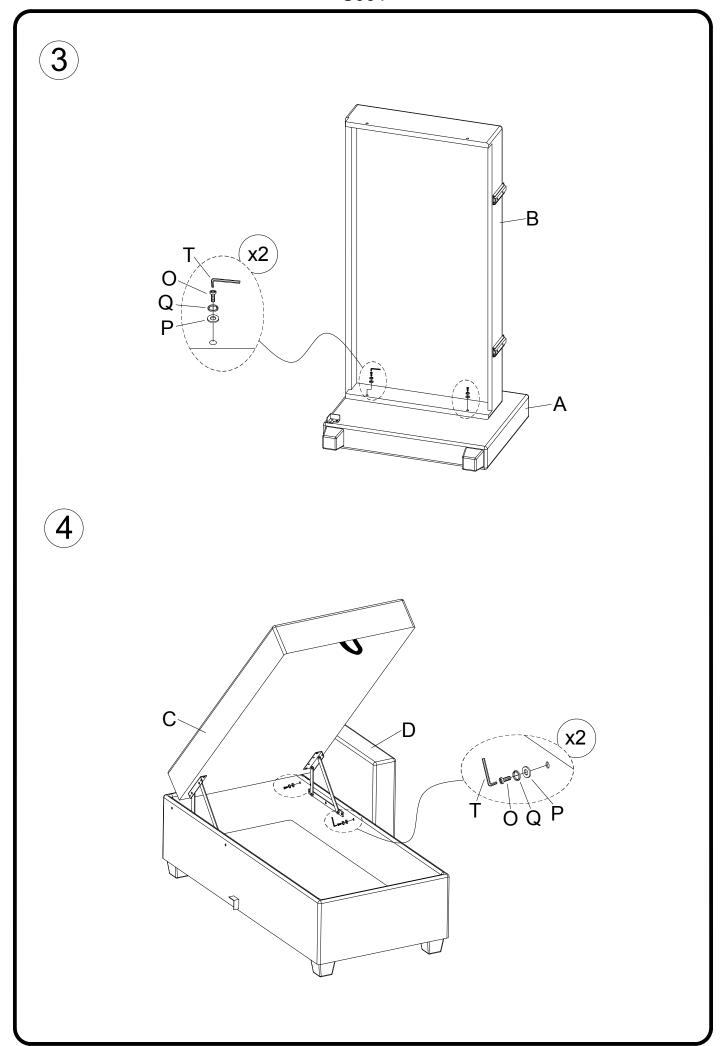

## **A DANGER** Risk of suffocation!

- Keep any packaging materials away from children and pets these materials are potential source of danger, e.g. Suffocation.
- Check the product for transport damages. Unpack all hardware bags and components to ensure you have all parts before assembly.
- Assemble product on a clean non-marring surface. Remove all the packing materials.