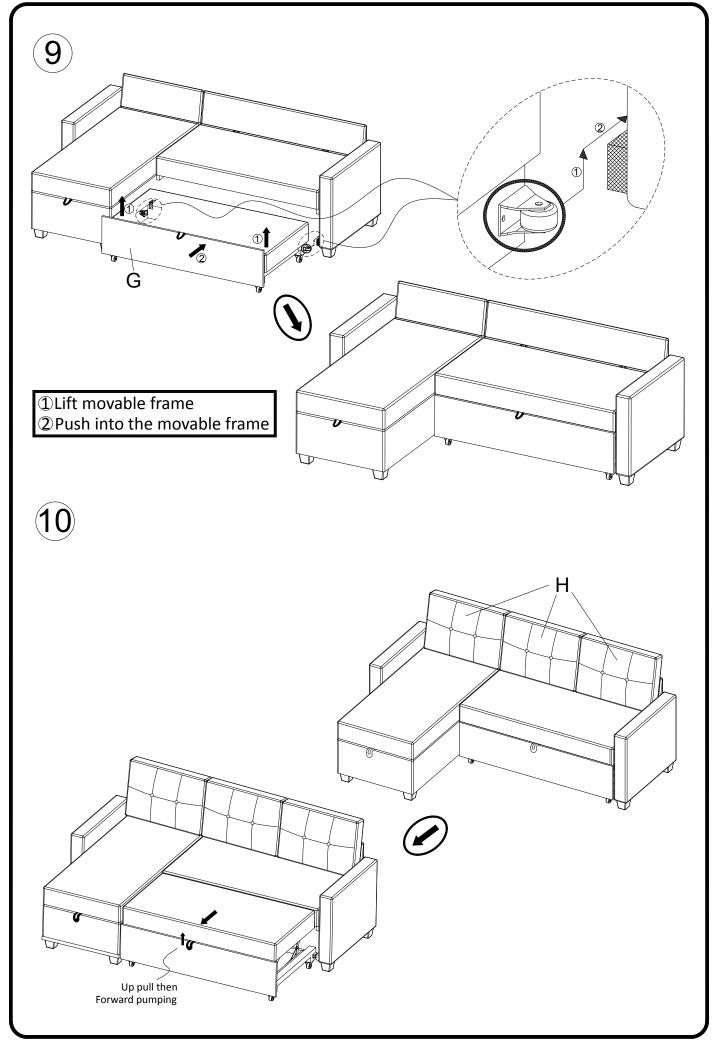

| L x 2                                          |
|       |                                         |                                                |
| M x 4 | N x 12                                  | O x 6                                          |
|       | (†) (†) (†) (†) (†) (†) (†) (†) (†) (†) | (a) (b) (c) (c) (c) (c) (c) (c) (c) (c) (c) (c |
| P x 8 | Q x 6                                   | R x 2                                          |
| 5/16" | <b>5/16</b> "                           | 5/16"                                          |
| S x 1 | T x 1                                   | U x 4                                          |
|       |                                         | <b>D.111111</b> >                              |