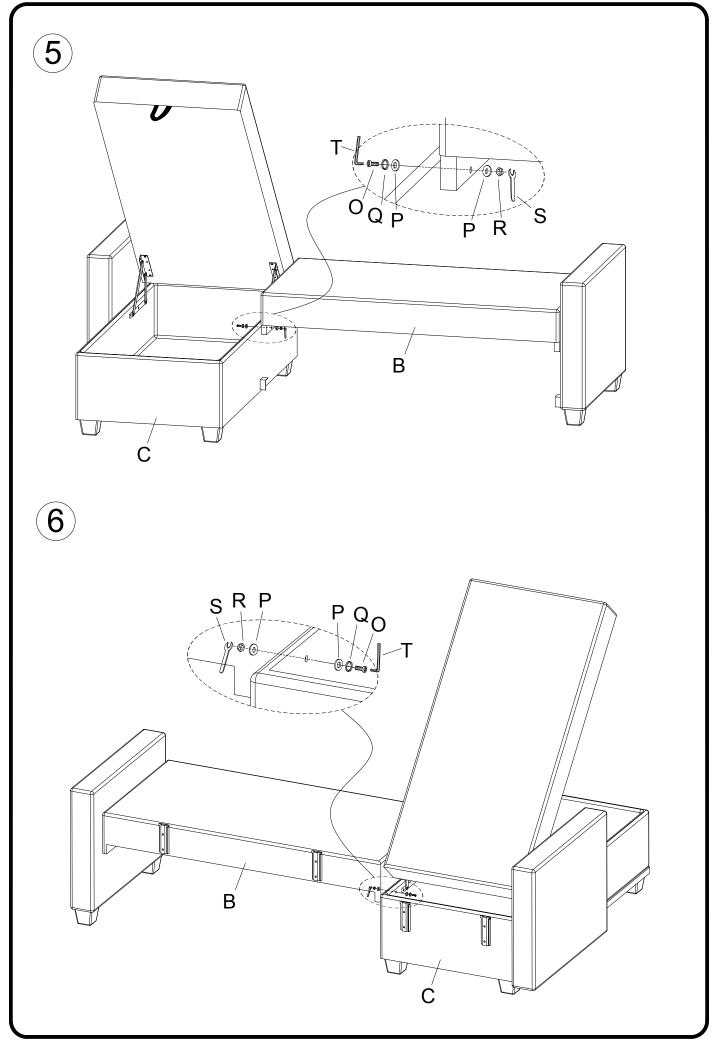

| L x 2                                          |
|       |                                         |                                                |
| M x 4 | N x 12                                  | O x 6                                          |
|       | (†) (†) (†) (†) (†) (†) (†) (†) (†) (†) | (a) (b) (c) (c) (c) (c) (c) (c) (c) (c) (c) (c |
| P x 8 | Q x 6                                   | R x 2                                          |
| 5/16" | <b>5/16</b> "                           | 5/16"                                          |
| S x 1 | T x 1                                   | U x 4                                          |
|       |                                         | <b>D.111111</b> >                              |