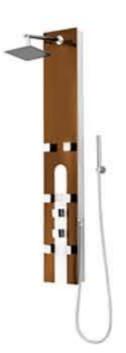

## Vicenza Oil Rubbed Bronze Stainless Steel Rainfall Shower **Panel with Hand Shower**