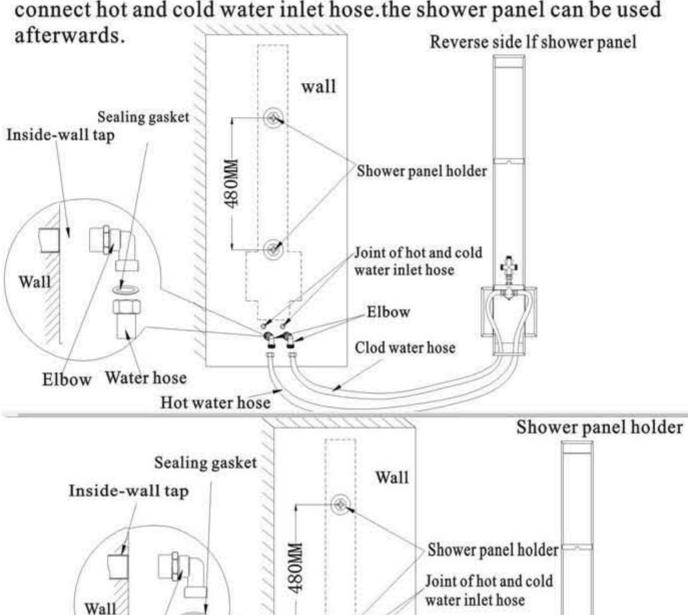

Visible way(hose exposed):determine the install method basing on your bathroom environment and usage reuirement. Hang the shower panel, connect hot and cold water inlet hose the shower panel can be used

Hot water hose

Elbow

Clod water hose

Note: the elbow should firstly be cleaned by water to make sure no (sand)soil wastes inside before assembling, and make sure the hexagonal side of elbow is into the wall.