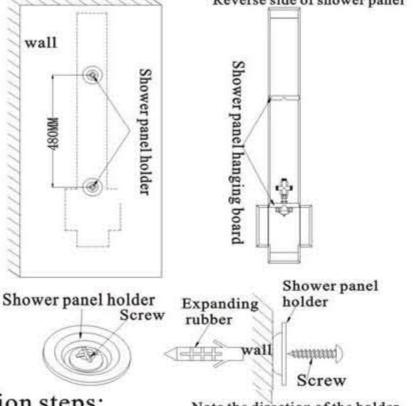

## Installation method Note: Install the shower panel hanging board on the reverse

Water hose

Elbow

side of the product. Reverse side of shower panel

Installation steps:

Note the direction of the holder

- 1. To determine the installation location and height, mark relative holes on the wall for drilling (the diameter of the two hole:  $\phi$  6, distance: 480 MM)
- 2.Drill(the hold and the wall as 90°), Put inside the expanding Rubber afterwards.
- 3. Fix the shower panel holder on the wall by screw(The big end of the shower panel holder out and the small end against wall)
- 4. Hang the shower panel then it can be used (check carefully if the shower panel is firmly hung)