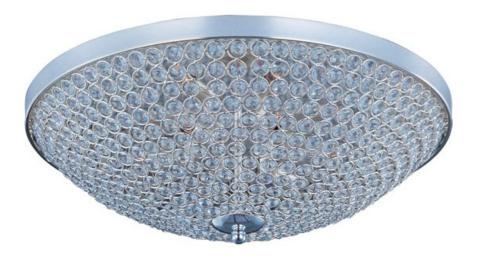

## PRODUCT DESCRIPTION

Like a constellation that sparkles in the night, the Glimmer collection features frames of rings expertly crafted and finished in choice of Polished Silver or Bronze. The rings are adorned with hundreds of clear Beveled Crystal beads which are installed one at a time by hand to create a masterpiece of lighting illuminated by xenon lamps