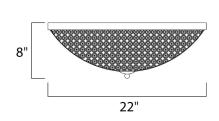

# **MEASUREMENTS**

**DIMENSION** : 22" L x 22" W x 8" H CANOPY : 22" W x 1" H x 22" L

HANGING WEIGHT : 16.72 lb