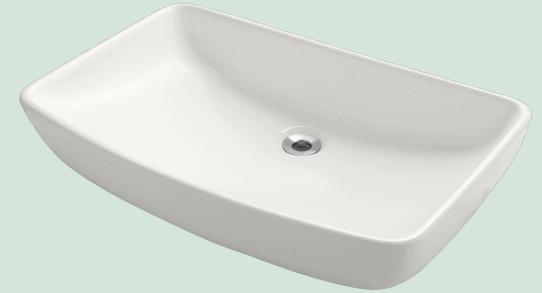

# V350-BISQUE Vessel Sink

## Porcelain

Our porcelain sinks are made of true vitreous china and are triple glazed to create the strongest sink you will find. All of our porcelain sinks are covered by a limited lifetime warranty. All undermount sinks come with a cardboard cutout template and mounting hardware.

23 1/2" x 14 3/4" x 5 1/8" Vessel Installation True Vitreous China No Hardware Needed Limited Lifetime Warranty