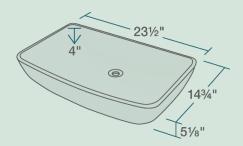

23 1/2" x 14 3/4" x 5 1/8" Vessel Installation True Vitreous China No Hardware Needed Limited Lifetime Warranty