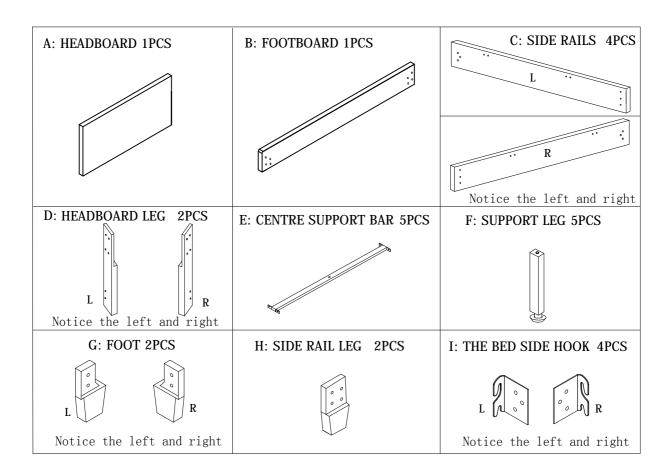

# PARTS IDENTIFICATION

## HARDWARE IDENTIFICATION

| J: SCREW 1/4 *19mm   | K: SCREW 1/4*23mm | M: SCREW 1/4*35mm           | N: SPRING WASHER   |
|----------------------|-------------------|-----------------------------|--------------------|
| 12 PCS               | 20PCS             | 8PCS                        | M6 28 PCS          |
| 0)11111              | <b>(</b> )))))))) | <b>(</b> ()) <b>1111111</b> | 0                  |
| O: WASHER M6 28 PCS  | P: ALLEN KEY      | Q: SCREW 5/16*28mm          | S: SCREW 5/16*35mm |
|                      | M4*21*57mm 1PCS   | 4 PCS                       | 12 PCS             |
| <b>©</b>             |                   | <b>(</b> )))))))            | <b>(</b> ))))))))) |
| T: SCREW 5/16*41mm   | U: SPRING WASHER  | V : WASHER M8 25 PCS        | W: ALLEN KEY       |
| 9 PCS                | M8 25PCS          |                             | M5*40*100mm 1PCS   |
| <b>(</b> ()))))))))) | <b>Ø</b>          | 0                           |                    |

## ASSEMBLY INSTRUCTION

STEP 1: FIX THE HEADBOARD LEG TO THE HEADBOARD STEP 2: FIX THE FEET TO THE FOOTBOARD (headboard back) D (right) G (right) D (left) G (left) STEP 4: FIX SIDE RAILS TO FOOTBOARD AND STEP 3: FIX SIDE RAILS HEADBOARD. C (left) I (left) C (right) муО I (right) Ή **FINISH** STEP 5: FIX CENTRE SUPPORT BAR TO BED. K N O