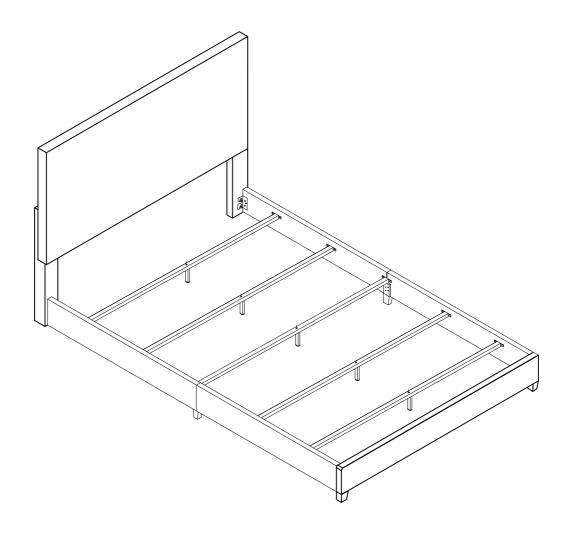

## ASSEMBLY INSTRUCTION

STEP 1: FIX THE HEADBOARD LEG TO THE HEADBOARD STEP 2: FIX THE FEET TO THE FOOTBOARD (headboard back) D (right) G (right) D (left) G (left) STEP 4: FIX SIDE RAILS TO FOOTBOARD AND STEP 3: FIX SIDE RAILS HEADBOARD. C (left) I (left) C (right) муО I (right) Ή **FINISH** STEP 5: FIX CENTRE SUPPORT BAR TO BED. K N O