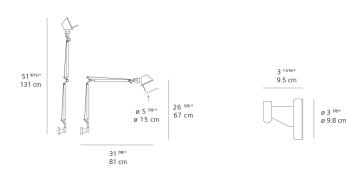

| 358lm              |
|------------------------------------|--------------------|
| Light output ratio                 | 34.42lm/W          |
| Power consumption                  | 10.4W              |
| Led type                           | 9W Array*          |
| CCT (Correlated Color Temperature) | 3000K              |
| CRI (Color Rendering Index)        | >80                |
| Life expectancy                    | 50000Hrs           |
| Control type                       | DIMMABLE (On Head) |
| Input Voltage                      | 120-240V           |
| Driver                             | Plug-in            |

### Features & Accessories =

- Fully adjustable, articulated arm structure
- Tiltable and rotatable diffuser (90 degrees in both directions)

## Dimensions =



# Packaging =

2 Boxes

1 x 10-5/16" x 7-9/16" x 33-3/16" / 3.99 lbs - 26 cm x 19 cm x 84 cm / 1.809 kg

1 x 4-7/16" x 4-7/16" x 4-7/16" / .55 lbs - 11 cm x 11 cm x 11 cm / .25 kg

## Light distribution =

Direct



## Luminaire weight =

2.44 lbs / 1.11 kg

# Warranty =

5 year limited warranty

Red = Max Cd. Through Vertical plane
Blue = Max Cd. Through Horizontal plane