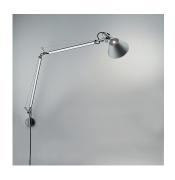

### Features & Accessories =

- Fully adjustable, articulated arm structure
- Tiltable and rotatable diffuser (90 degrees in both directions)

## Dimensions =