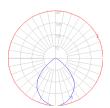

|
| Led type                           | 9W Array*          |
| CCT (Correlated Color Temperature) | 3000K              |
| CRI (Color Rendering Index)        | >80                |
| Life expectancy                    | 50000Hrs           |
| Control type                       | DIMMABLE (On Head) |
| Input Voltage                      | 120-240V           |
| Driver                             | Plug-in            |

### Features & Accessories =

- Fully adjustable, articulated arm structure
- Tiltable and rotatable diffuser (90 degrees in both directions)

## Dimensions =



# Packaging =

2 Boxes

1 x 10-5/16" x 7-9/16" x 33-3/16" / 3.99 lbs - 26 cm x 19 cm x 84 cm / 1.809 kg

1 x 4-7/16" x 4-7/16" x 4-7/16" / .55 lbs - 11 cm x 11 cm x 11 cm / .25 kg

## Light distribution =

Direct



## Luminaire weight =

2.44 lbs / 1.11 kg

# Warranty =

5 year limited warranty

Red = Max Cd. Through Vertical plane
Blue = Max Cd. Through Horizontal plane