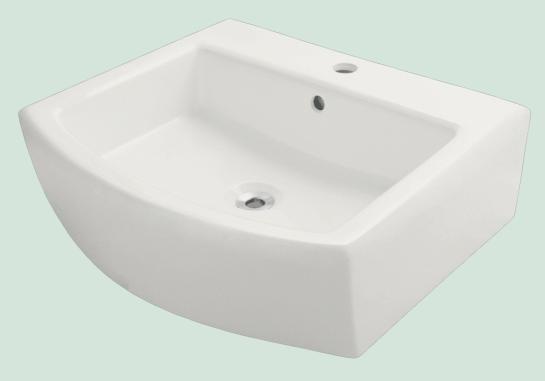

# V300-BISQUE Vessel Sink

#### 22" x 19 5/8" x 6 5/8" Vessel Installation True Vitreous China No Hardware Needed Limited Lifetime Warranty