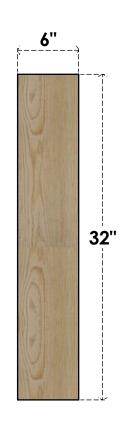

## BRC06X28X32TRA00RDF

6"W X 28"D X 32"H TRADITIONAL ROUGH SAWN BRACE, DOUGLAS FIR

SIDE