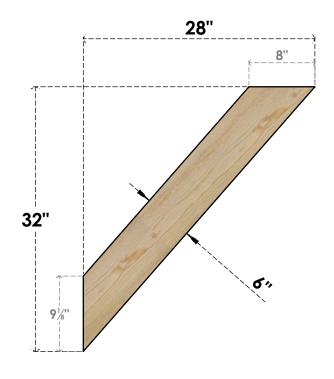

## BRC06X28X32TRA00RDF

6"W X 28"D X 32"H TRADITIONAL ROUGH SAWN BRACE, DOUGLAS FIR

SIDE