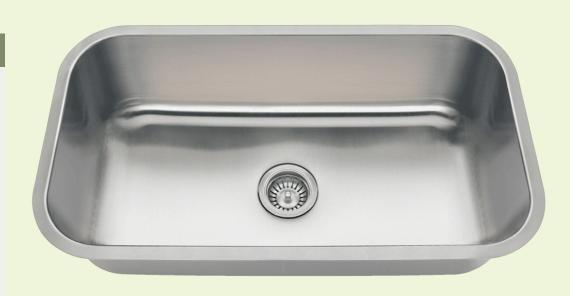

## Stainless Steel

Stainless Steel is the most popular choice for today's kitchens due to its clean look and durability. The beautiful brushed satin finish helps to hide small scratches that may occur over the lifetime of the sink. Our Stainless Steel sinks are made from high quality 14, 16, 18 or 20 gauge steel. Most models are made of one piece construction that ensures the sturdiest kitchen sink you will find. Our sinks are made from 300-series stainless steel and are guaranteed not to rust or stain. Each sink is fully insulated and has a sound dampening pad. Our stainless steel sinks are backed by a limited lifetime warranty.

32 1/4" x 18" x 9 1/4" 16- or 18-Gauge Steel Available Certified High-Quality 304 Stainless Steel Brushed Satin Finish Center Drain Thick Sound Dampener Rubber Pad Fully Insulated One-Piece Construction Limited Lifetime Warrantv