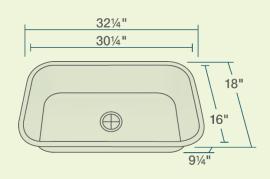

32 1/4" x 18" x 9 1/4" 16- or 18-Gauge Steel Available Certified High-Quality 304 Stainless Steel Brushed Satin Finish Center Drain Thick Sound Dampener Rubber Pad Fully Insulated One-Piece Construction Limited Lifetime Warrantv