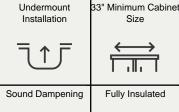

## Stainless Steel

Stainless Steel is the most popular choice for today's kitchens due to its clean look and durability. The beautiful brushed satin finish helps to hide small scratches that may occur over the lifetime of the sink. Our Stainless Steel sinks are made from high quality 14, 16, 18 or 20 gauge steel. Most models are made of one piece construction that ensures the sturdiest kitchen sink you will find. Our sinks are made from 300-series stainless steel and are guaranteed not to rust or stain. Each sink is fully insulated and has a sound dampening pad. Our stainless steel sinks are backed by a limited lifetime warranty.

32 1/4" x 18" x 9 1/4" 16- or 18-Gauge Steel Available Certified High-Quality 304 Stainless Steel Brushed Satin Finish Center Drain Thick Sound Dampener Rubber Pad Fully Insulated One-Piece Construction Limited Lifetime Warrantv