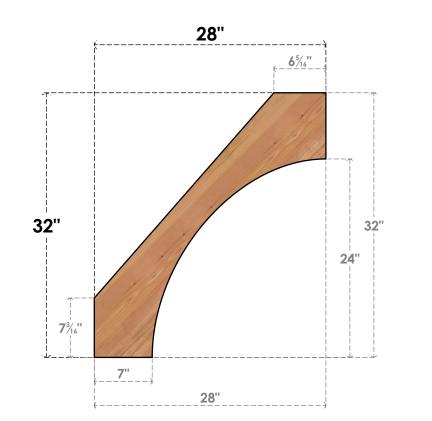

BRC04X28X32WTL00SWR

3 1/2"W X 28"D X 32"H WESTLAKE SMOOTH BRACE, WESTERN RED CEDAR

SIDE

FRONT

NOTES

1. INSTALLATION TO BE COMPLETED IN ACCORDANCE WITH MANUFACTURER'S SPECIFICATIONS. 2. DRAWING MAY NOT BE TO SCALE