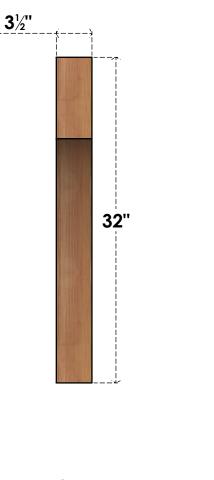

BRC04X28X32WTL00SWR

3 1/2"W X 28"D X 32"H WESTLAKE SMOOTH BRACE, WESTERN RED CEDAR

SIDE

FRONT

NOTES

1. INSTALLATION TO BE COMPLETED IN ACCORDANCE WITH MANUFACTURER'S SPECIFICATIONS. 2. DRAWING MAY NOT BE TO SCALE