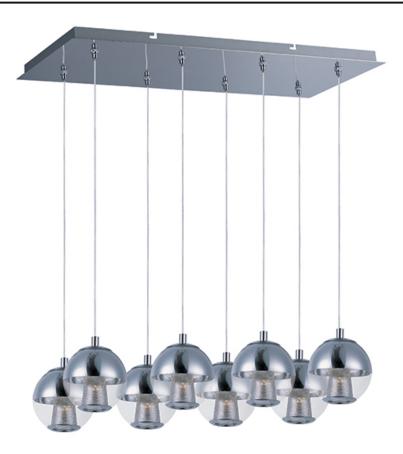

### PRODUCT DESCRIPTION

Hand blown balls of glass are half coated in a Mirror Chrome finish and clustered in whimsical configurations. Cones of Polished Chrome perforated metal glitter like diamonds when illuminated by dimmable LED modules that are fully dimmable. The Reflex is sure to accent any space.

### **MEASUREMENTS**

DIMENSION : 26." L x 11." W x 6.5" H
MAX OAH : 127.5" OAH x 8." OAH

HANGING WEIGHT : 16.75 lb

#### LAMPING

INPUT VOLTAGE : 120V LUMENS : 960 Rated

BULB : 8 x 1.5W LED (INCLUDED), 12W Total

DIMMABLE : Dimmable CRI : 80 CRI