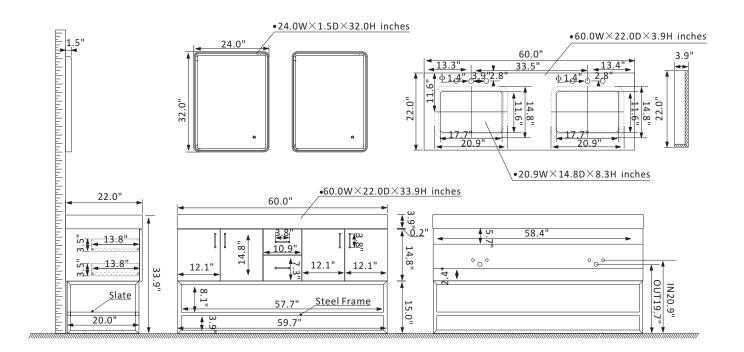

## **Features**

Made of Plywood with Technology Moisture-Proof Board combined

Portland Walnut or Portland Black Walnut finish

White Sintered stone top and shelving board

Double Rectangular undermount white ceramic sink with overflow included

Four soft-closing doors with Two soft-closing drawers

Brushed Gold or Matte Black Hardware finish hardware

Brushed Gold or Matte Black stainless steel support base with open type fixed shelf

Double Rectangle touch-sensor mirror with energy-efficient LED lighting

Built in UL listed power and USB outlet

Pre-drilled for 3-hole faucet and designed for easy plumbing and faucet installation

\* Does not include faucet, drain assembly, P-trap, or backsplash.