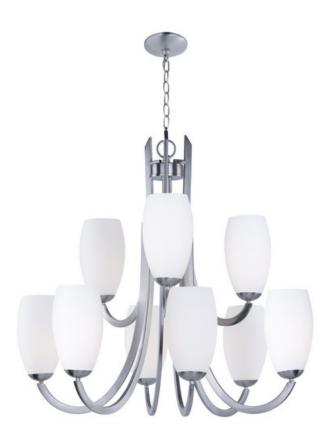

## **PRODUCT DESCRIPTION**

Heavy rectangular tubing support tall scale Satin White glass shades that creates an upscale forged look at a builder price. Available in your choice of Textured Black or Satin Nickel, this collection is complete enough to do the entire home.

## **FINISHES OPTION**