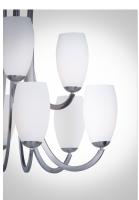

## **PRODUCT DESCRIPTION**

Heavy rectangular tubing support tall scale Satin White glass shades that creates an upscale forged look at a builder price. Available in your choice of Textured Black or Satin Nickel, this collection is complete enough to do the entire home.





#### **MEASUREMENTS**

DIMENSION : 31.5" L x 31.5" W x 30" H

MAX OAH : 102" OAH CANOPY : 5" W x 1" H x 5" L

: 20.51 lb HANGING WEIGHT

# **LAMPING**

INPUT VOLTAGE : 120V

**BULB** : 9 x 60W Incandescent E26 Medium , 540W Total

**BULB INCLUDED** : (Not Included)

DIMMABLE : Yes

## **FINISHES OPTION**



# **GLASS**

Satin White SW

## MATERIAL

Steel, Opal Glass

## **RATINGS**

cETLus Dry Location



## **ADDITIONAL**

**ADJUSTABLE** OPERATING TEMPERATURE: -20°C (-4°F), 40°C (104°F)

Always consult a qualified e