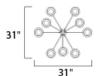

#### **MEASUREMENTS**

DIMENSION : 31.5" L x 31.5" W x 30" H

MAX OAH : 102" OAH CANOPY : 5" W x 1" H x 5" L

: 20.51 lb HANGING WEIGHT