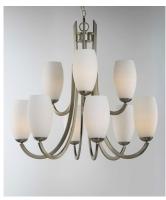

## **PRODUCT DESCRIPTION**

Heavy rectangular tubing support tall scale Satin White glass shades that creates an upscale forged look at a builder price. Available in your choice of Textured Black or Satin Nickel, this collection is complete enough to do the entire home.

## **FINISHES OPTION**