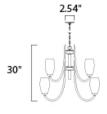

#### **MEASUREMENTS**

DIMENSION : 31.5" L x 31.5" W x 30" H

MAX OAH : 102" OAH CANOPY : 5" W x 1" H x 5" L

: 20.51 lb HANGING WEIGHT